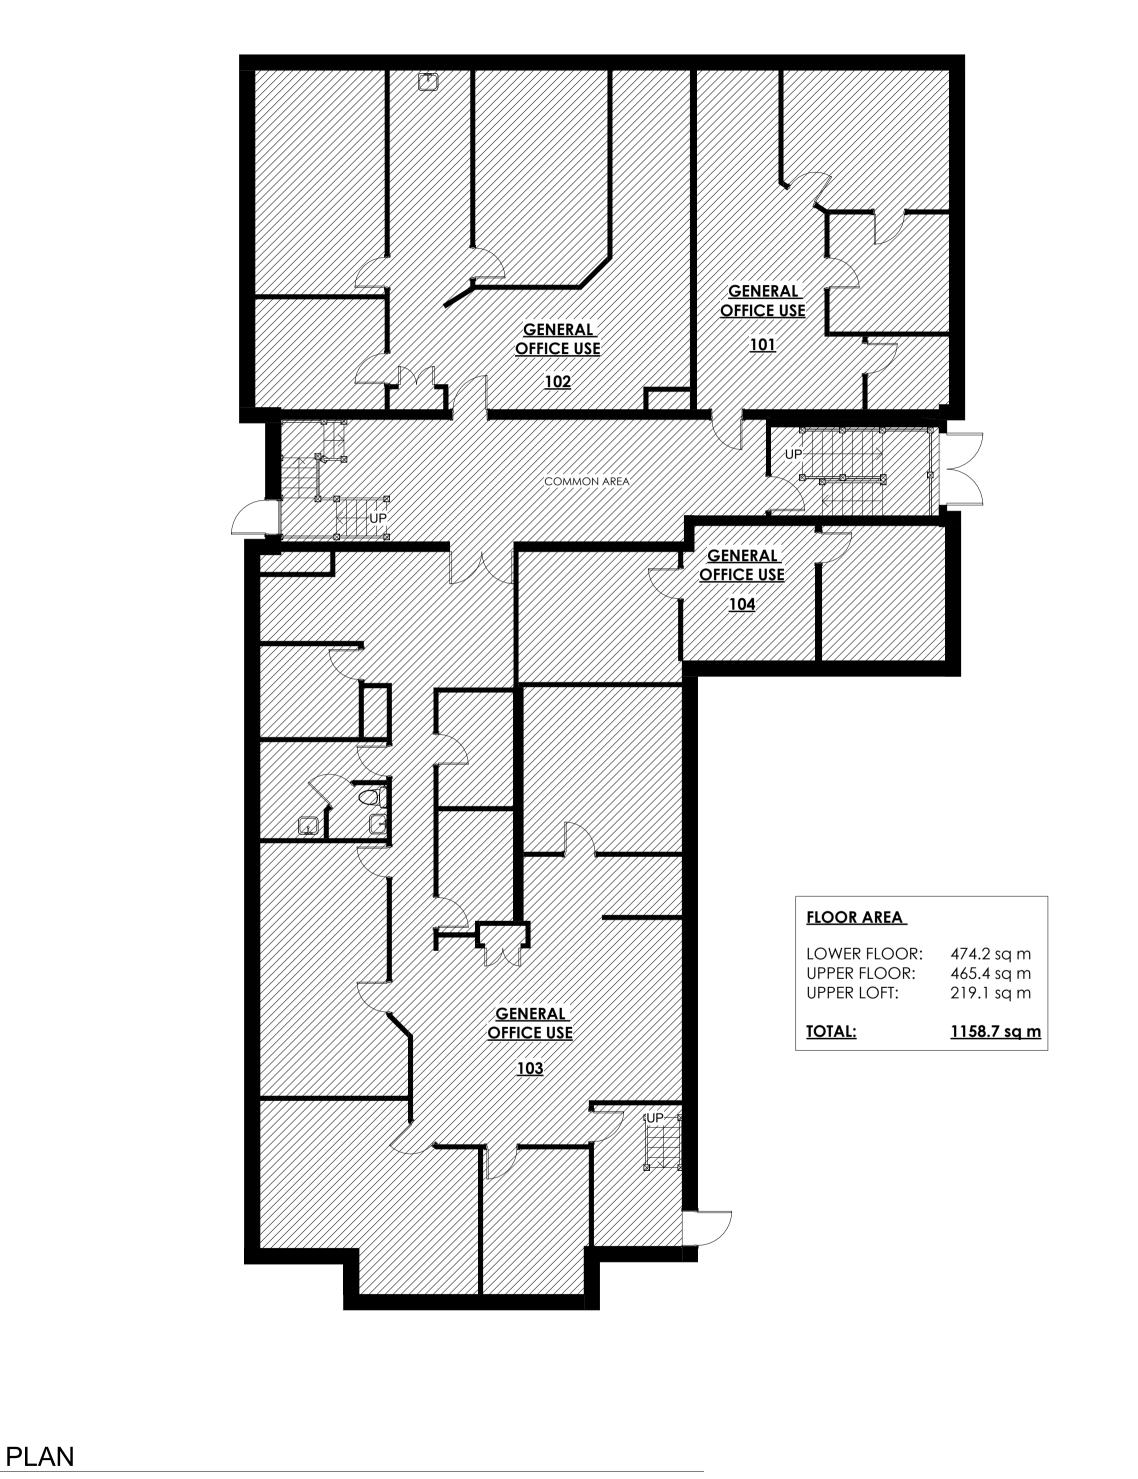

| Revi:         | sion scl<br>Date         | nedule:                       | Des                     | scription                         |                               |
|---------------|--------------------------|-------------------------------|-------------------------|-----------------------------------|-------------------------------|
|               |                          |                               |                         |                                   |                               |
| proje         | ect stat                 | us:                           | Client I                | ecija                             |                               |
|               | ctural n                 | otes:                         | Olichit                 |                                   |                               |
|               |                          |                               |                         |                                   |                               |
|               |                          |                               |                         |                                   |                               |
|               |                          |                               |                         |                                   |                               |
|               |                          |                               |                         |                                   |                               |
|               |                          |                               |                         |                                   |                               |
|               |                          |                               |                         |                                   |                               |
|               |                          |                               |                         |                                   |                               |
|               |                          |                               |                         |                                   |                               |
|               |                          |                               |                         |                                   |                               |
|               |                          |                               |                         |                                   |                               |
| <u>00 l</u>   | NOT SC                   | ALE DRA                       | WINGS                   | <u>6.</u>                         |                               |
| dime          | ensions                  | , details                     | and sp                  | drawings<br>ecificatio<br>FLD Inc | ns, and                       |
| proc<br>be s  | eeding<br>ubstitut       | with wor                      | k. Ma                   | terials matternation              | ay not                        |
| All d         |                          | s and spe                     |                         |                                   |                               |
| FLD           | Inc., th                 | iese drav                     | vings n                 | the prop<br>nay not b<br>for what | e used                        |
| were          | prepa                    | red                           | į.                      | . 1                               | W                             |
| design        | n, and has<br>the Ontari | qualification<br>o Building C | ns and me<br>code to be | ets the reque<br>a designer.      | ibility for this irements set |
| Require the   | red unless               | ario Building                 | xempt und               | der Division<br>2.17.5.1. d       | - 3.2.5.1 of<br>the 1997      |
| -             | nua The                  |                               | SIGNATUI                | RE                                | 35482<br>BCIN                 |
| Requi         | <u>F</u><br>red unless   | EGISTRATI                     | ON INFO                 | RMATION                           | C - 3.2.4.1 of                |
|               | Lines [                  | Ontario                       |                         |                                   | 37701                         |
| FIRM          | 20                       |                               |                         |                                   | BCIN                          |
|               |                          |                               |                         |                                   |                               |
|               |                          |                               |                         |                                   |                               |
|               |                          |                               |                         |                                   |                               |
| FII           | VΕ                       | LIN                           | ES                      | DES                               | SIGN                          |
|               |                          |                               |                         |                                   | D.ONTARIC                     |
| 2023          | -12-22                   | 11:03:06                      | 5 AM                    | 23 - 062                          |                               |
|               | ect add<br>245           |                               | ME                      | RCIA                              | L ST.                         |
|               | <b>1ILT</b><br>ect nam   |                               |                         |                                   |                               |
|               |                          |                               |                         | /IEW                              | <b>'</b> –                    |
| draw          | ing:                     | ICAL                          |                         |                                   | A N I                         |
| Ĺ             | JPPE                     | :K FI                         | _00                     | R PL                              | AN                            |
|               | ,, <del>1</del>          | /8" = 1                       | '-O"                    |                                   |                               |
| scale<br>true | north:                   | , o = 1                       |                         | nst. north                        | n:                            |
|               |                          |                               |                         |                                   |                               |
| ——draw        | ving no.                 | <u> </u>                      |                         |                                   |                               |
|               | 9 0.                     |                               | 1.                      | -                                 |                               |