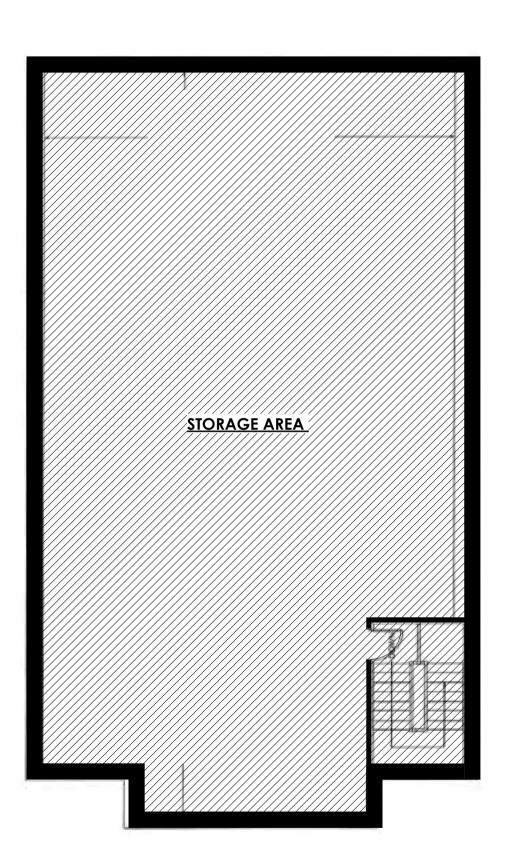

1 UPPER FLOOR PLAN

1/8" = 1'-0"

|  | FLOOR | AREA |
|--|-------|------|
|--|-------|------|

LOWER FLOOR: 474.2 sq m UPPER FLOOR: 465.4 sq m UPPER LOFT: 219.1 sq m

<u>TOTAL:</u> <u>1158.7 sq m</u>

| Revision schedule:  No. Date            | Description                                                                                     |
|-----------------------------------------|-------------------------------------------------------------------------------------------------|
|                                         |                                                                                                 |
| project status:                         |                                                                                                 |
| 30Oct23                                 | Client Issue                                                                                    |
| structural notes:                       |                                                                                                 |
|                                         |                                                                                                 |
|                                         |                                                                                                 |
|                                         |                                                                                                 |
|                                         |                                                                                                 |
|                                         |                                                                                                 |
|                                         |                                                                                                 |
|                                         |                                                                                                 |
|                                         |                                                                                                 |
| DO NOT SCALE DRA<br>Contractor must ve  |                                                                                                 |
| dimensions, details report any discrepa | and specifications, and incies to FLD Inc. befor ork. Materials may not                         |
|                                         | out written approval                                                                            |
|                                         | ecifications are<br>vice and the property of<br>wings may not be used                           |
|                                         | ct than for what they                                                                           |
| this design, and has qua                | riewed and takes responsibility<br>lifications and meets the<br>the Ontario Building Code to be |
| QUALIFICAT                              | TION INFORMATION<br>n is exempt under Division C -<br>112 Ontario Building Code                 |
| Joshua Theriault                        | 35482                                                                                           |
| DESIGNER SEGISTRAT                      | GIGNATURE BCIN  TON INFORMATION  In is exempt under Division C -                                |
|                                         | 12 Ontario Building Code 37701                                                                  |
| FIRM                                    | BCIN                                                                                            |
|                                         |                                                                                                 |
|                                         |                                                                                                 |
|                                         |                                                                                                 |
| 699 THE QUEENS                          | ESDESIG<br>SWAY I TORONTO.ONTA<br>04.3033   E.INFO@FINELINEBDESIG                               |
| plot date:<br>2023-12-22 11:03:0        | project No:<br>6 AM 23 - 062                                                                    |
| project address:                        | 25 002                                                                                          |
| 245 COM<br>MILTON                       | 1MERCIAL S                                                                                      |
| project name: ZONING                    | REVIEW -                                                                                        |
| MEDICAL drawing:                        | _ USE                                                                                           |
| 3RD FLO                                 | OR PLAN                                                                                         |
|                                         |                                                                                                 |
| scale: $1/8" = 1$                       | 1'-0"                                                                                           |
|                                         | 5556. 1151 (11)                                                                                 |
|                                         |                                                                                                 |
| drawing no.:                            | 1.2                                                                                             |
| I                                       | <u> </u>                                                                                        |