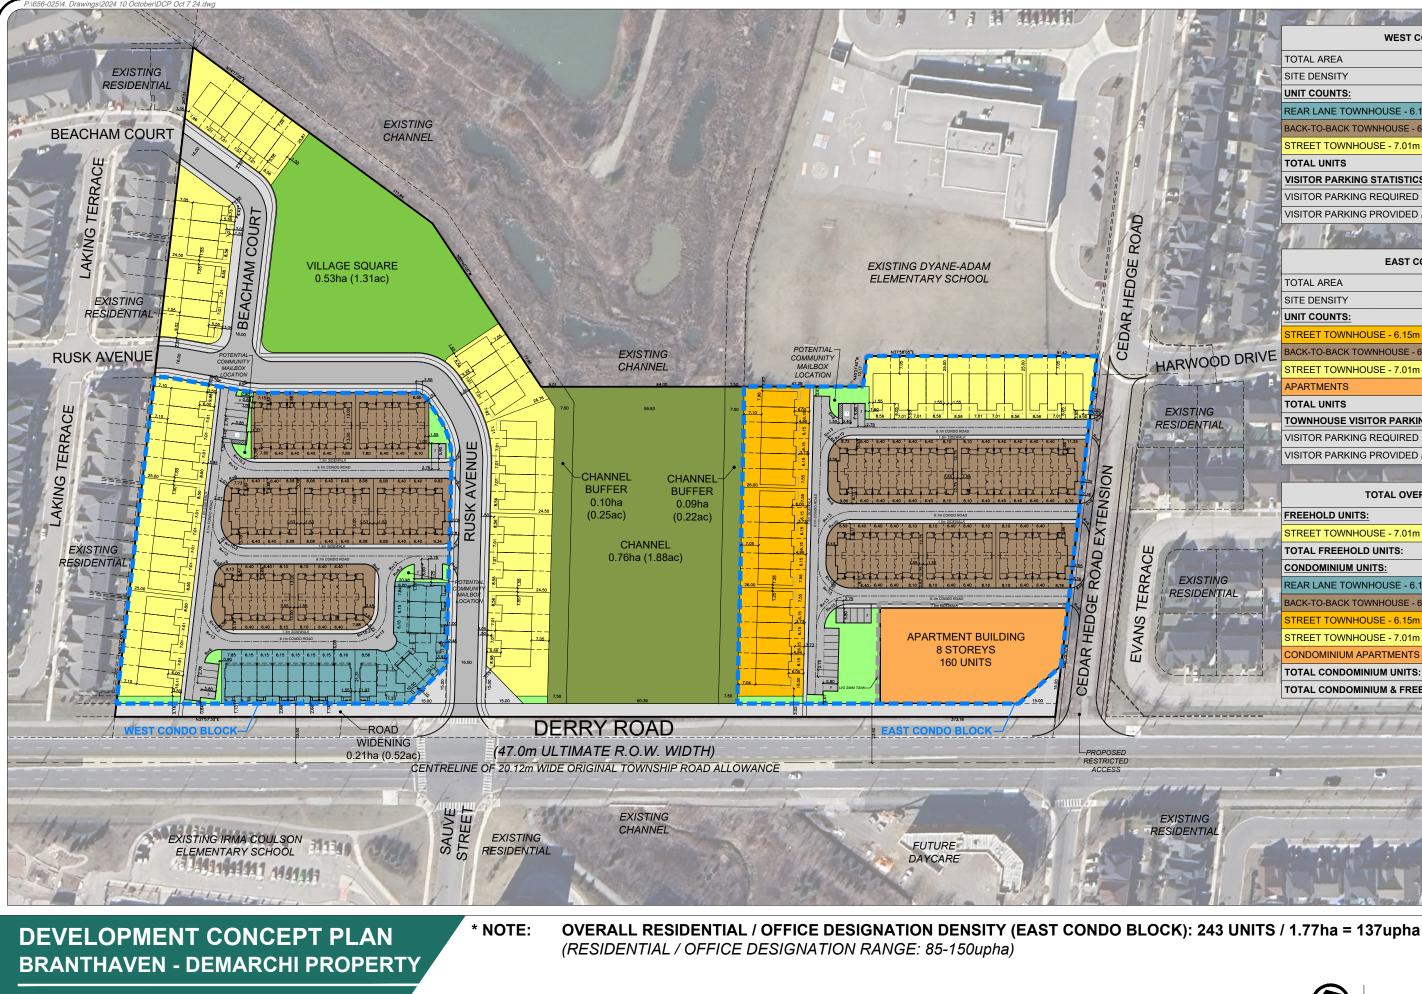

PART OF LOT 11, CONCESSION 4, TOWN OF MILTON, REGIONAL MUNICIPALITY OF HALTON

| and the second se | WEST CONDO BLOCK                            |                 |
|-----------------------------------------------------------------------------------------------------------------------------------------------------------------------------------------------------------------------------------------------------------------------------------------------------------------------------------------------------------------------------------------------------------------------------------------------------------------------------------------------------------------------------------------------------------------------------------------------------------------------------------------------------------------------------------------------------|---------------------------------------------|-----------------|
|                                                                                                                                                                                                                                                                                                                                                                                                                                                                                                                                                                                                                                                                                                     | TOTAL AREA                                  | 1.53ha (3.78ac) |
|                                                                                                                                                                                                                                                                                                                                                                                                                                                                                                                                                                                                                                                                                                     | SITE DENSITY                                | 60.1upha        |
|                                                                                                                                                                                                                                                                                                                                                                                                                                                                                                                                                                                                                                                                                                     | UNIT COUNTS:                                | 00.14p14        |
|                                                                                                                                                                                                                                                                                                                                                                                                                                                                                                                                                                                                                                                                                                     | REAR LANE TOWNHOUSE - 6.15m x 21.0m         | 16              |
|                                                                                                                                                                                                                                                                                                                                                                                                                                                                                                                                                                                                                                                                                                     | BACK-TO-BACK TOWNHOUSE - 6.4m x 25.5m/26.0m | 60              |
|                                                                                                                                                                                                                                                                                                                                                                                                                                                                                                                                                                                                                                                                                                     | STREET TOWNHOUSE - 7.01m x 25.0m            | 16              |
|                                                                                                                                                                                                                                                                                                                                                                                                                                                                                                                                                                                                                                                                                                     | TOTAL UNITS                                 |                 |
|                                                                                                                                                                                                                                                                                                                                                                                                                                                                                                                                                                                                                                                                                                     |                                             | 92              |
|                                                                                                                                                                                                                                                                                                                                                                                                                                                                                                                                                                                                                                                                                                     |                                             |                 |
|                                                                                                                                                                                                                                                                                                                                                                                                                                                                                                                                                                                                                                                                                                     |                                             | 23 SPACES       |
|                                                                                                                                                                                                                                                                                                                                                                                                                                                                                                                                                                                                                                                                                                     | VISITOR PARKING PROVIDED (0.20 / UNIT)      | 17 SPACES       |
|                                                                                                                                                                                                                                                                                                                                                                                                                                                                                                                                                                                                                                                                                                     |                                             |                 |
|                                                                                                                                                                                                                                                                                                                                                                                                                                                                                                                                                                                                                                                                                                     | EAST CONDO BLOCK                            |                 |
|                                                                                                                                                                                                                                                                                                                                                                                                                                                                                                                                                                                                                                                                                                     | TOTAL AREA                                  | 1.77ha (4.37ac) |
|                                                                                                                                                                                                                                                                                                                                                                                                                                                                                                                                                                                                                                                                                                     | SITE DENSITY                                | 137.2upha*      |
|                                                                                                                                                                                                                                                                                                                                                                                                                                                                                                                                                                                                                                                                                                     |                                             |                 |
|                                                                                                                                                                                                                                                                                                                                                                                                                                                                                                                                                                                                                                                                                                     | STREET TOWNHOUSE - 6.15m x 26.0m            | 18              |
|                                                                                                                                                                                                                                                                                                                                                                                                                                                                                                                                                                                                                                                                                                     | BACK-TO-BACK TOWNHOUSE - 6.4m x 25.5m/26.0m | 54              |
|                                                                                                                                                                                                                                                                                                                                                                                                                                                                                                                                                                                                                                                                                                     | STREET TOWNHOUSE - 7.01m x 25.0m            | 11              |
|                                                                                                                                                                                                                                                                                                                                                                                                                                                                                                                                                                                                                                                                                                     | APARTMENTS                                  | 160             |
|                                                                                                                                                                                                                                                                                                                                                                                                                                                                                                                                                                                                                                                                                                     | TOTAL UNITS                                 | 243             |
|                                                                                                                                                                                                                                                                                                                                                                                                                                                                                                                                                                                                                                                                                                     | TOWNHOUSE VISITOR PARKING STATISTICS:       |                 |
|                                                                                                                                                                                                                                                                                                                                                                                                                                                                                                                                                                                                                                                                                                     | VISITOR PARKING REQUIRED (0.25 / UNIT)      | 21 SPACES       |
|                                                                                                                                                                                                                                                                                                                                                                                                                                                                                                                                                                                                                                                                                                     | VISITOR PARKING PROVIDED (0.20 / UNIT)      | 17 SPACES       |
|                                                                                                                                                                                                                                                                                                                                                                                                                                                                                                                                                                                                                                                                                                     |                                             | 1 Dec           |
| -                                                                                                                                                                                                                                                                                                                                                                                                                                                                                                                                                                                                                                                                                                   | TOTAL OVERALL UNIT COUNT                    |                 |
| Status and                                                                                                                                                                                                                                                                                                                                                                                                                                                                                                                                                                                                                                                                                          | FREEHOLD UNITS:                             |                 |
| STING<br>DENTIAL                                                                                                                                                                                                                                                                                                                                                                                                                                                                                                                                                                                                                                                                                    | STREET TOWNHOUSE - 7.01m x 24.50m           | 30              |
|                                                                                                                                                                                                                                                                                                                                                                                                                                                                                                                                                                                                                                                                                                     | TOTAL FREEHOLD UNITS:                       | 30              |
|                                                                                                                                                                                                                                                                                                                                                                                                                                                                                                                                                                                                                                                                                                     | CONDOMINIUM UNITS:                          |                 |
|                                                                                                                                                                                                                                                                                                                                                                                                                                                                                                                                                                                                                                                                                                     | REAR LANE TOWNHOUSE - 6.15m x 21.0m         | 16              |
|                                                                                                                                                                                                                                                                                                                                                                                                                                                                                                                                                                                                                                                                                                     | BACK-TO-BACK TOWNHOUSE - 6.4m x 25.5m/26.0m | 114             |
|                                                                                                                                                                                                                                                                                                                                                                                                                                                                                                                                                                                                                                                                                                     | STREET TOWNHOUSE - 6.15m x 26.0m            | 18              |
|                                                                                                                                                                                                                                                                                                                                                                                                                                                                                                                                                                                                                                                                                                     | STREET TOWNHOUSE - 7.01m x 25.0m            | 27              |
|                                                                                                                                                                                                                                                                                                                                                                                                                                                                                                                                                                                                                                                                                                     | CONDOMINIUM APARTMENTS                      | 160             |
|                                                                                                                                                                                                                                                                                                                                                                                                                                                                                                                                                                                                                                                                                                     | TOTAL CONDOMINIUM UNITS:                    | 335             |
| 1-1-1-                                                                                                                                                                                                                                                                                                                                                                                                                                                                                                                                                                                                                                                                                              |                                             |                 |
| 1,1                                                                                                                                                                                                                                                                                                                                                                                                                                                                                                                                                                                                                                                                                                 |                                             |                 |

SCALE 1:1500 OCTOBER 7, 2024