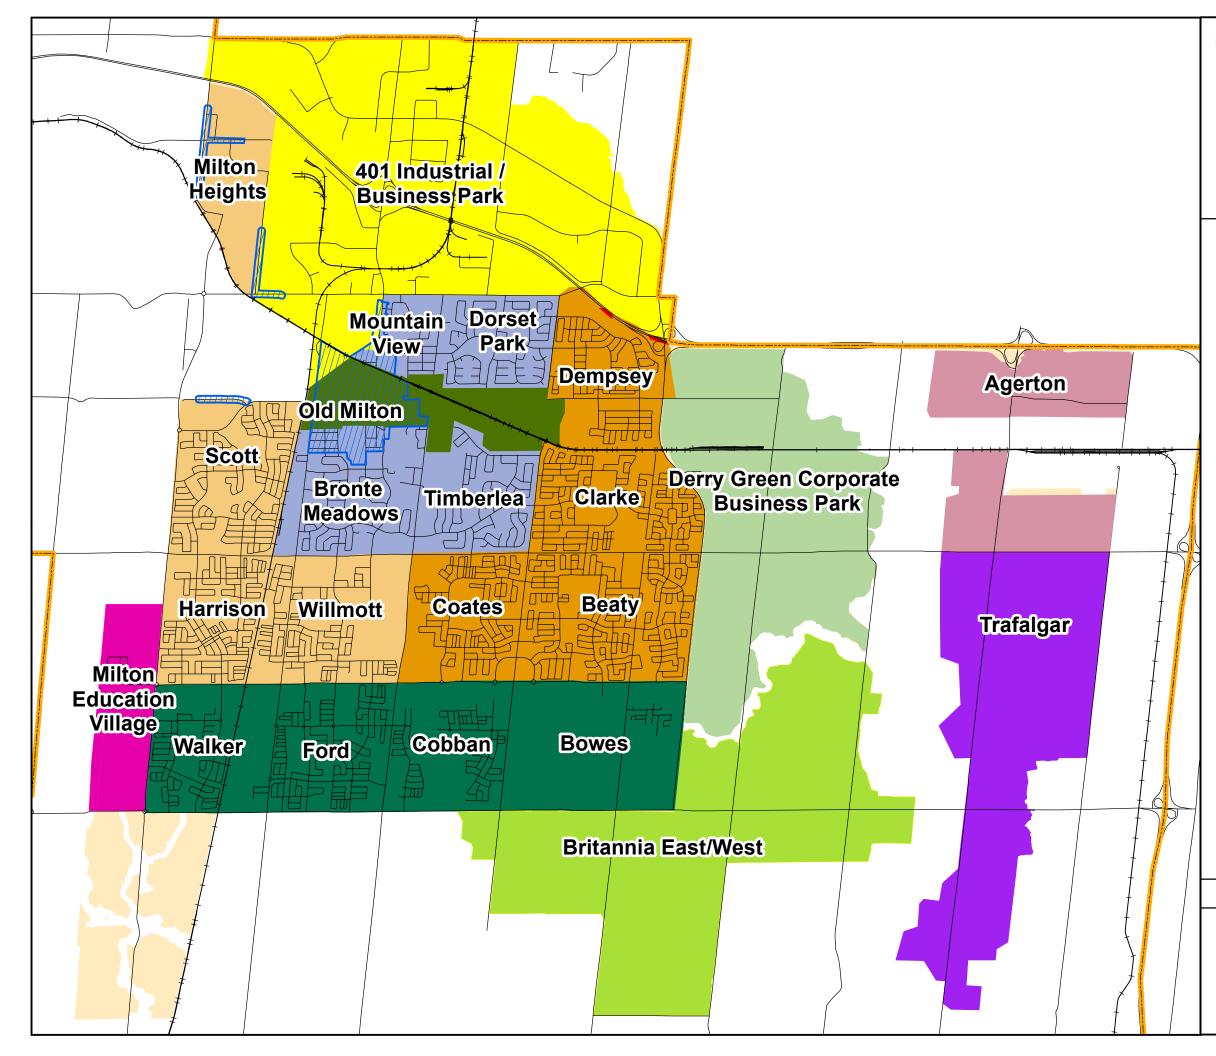

## TOWN OF MILTON OFFICIAL PLAN Schedule D2

URBAN DISTRICTS AND NEIGHBOURHOODS

## NEIGHBOURHOODS

401 Industrial / Business ParkFordBeatyScottBowesCobbBronte MeadowsTimbeClarkeDempCoatesWalkeHarrisonDerryMilton HeightsDorseMountain ViewWillmOld MiltonNOTE: The Planning D

Scott Cobban Timberlea Dempsey Walker Derry Green C.B.P. Dorset Park Willmott

NOTE: The Planning District Boundaries are subject to change in accordance with the ultimate phasing scheme.

 NAD 1983
 - UTM Zone 17N
 0.1 0.2 0.4 0.5 0.8 1
 Kinnetes

This schedule forms part of the Official Plan and should be read in conjunction with the text.