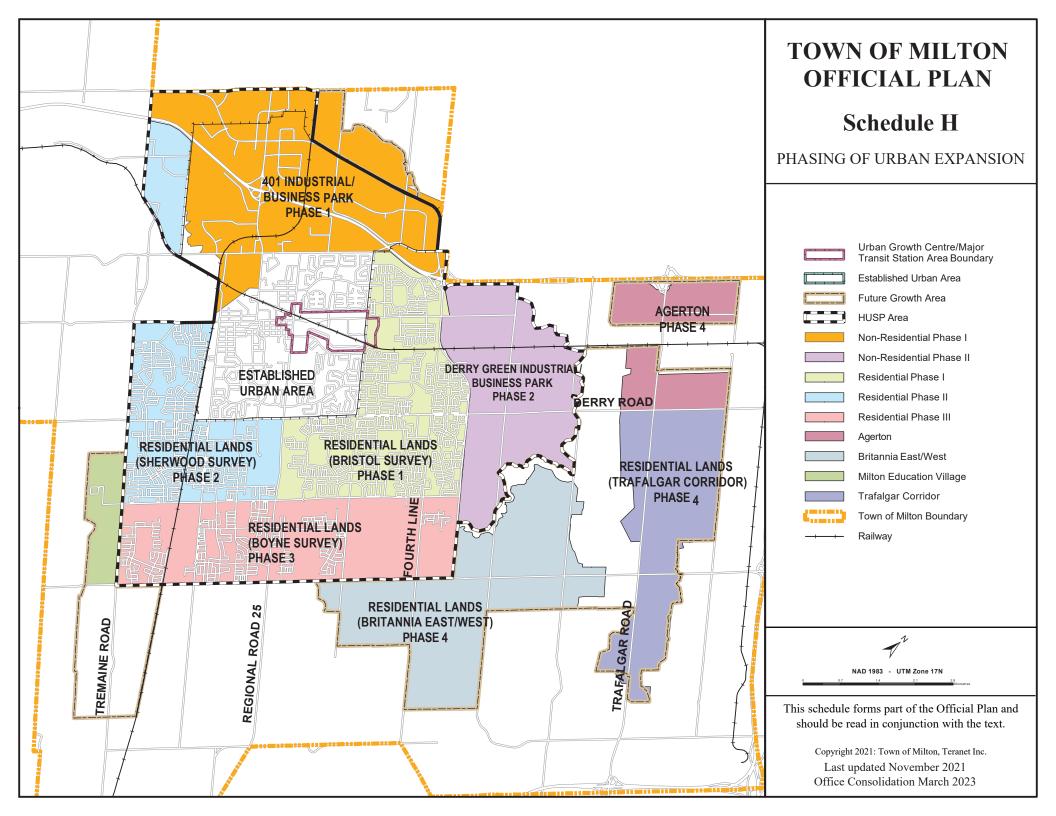

## PLANNING DISTRICTS

Rail
 Agerton
 Boyne Survey
 Bristol Survey
 Britannia East/West
 Derry Green Corporate Business Park
 Milton Education Village
 Sherwood Survey
 Trafalgar Corridor
 401 Industrial Business Park
 Milton Central
 Urban Area

## NEIGHBOURHOODS

401 Industrial / Business ParkFordBeatyScottBowesCobbBronte MeadowsTimbeClarkeDempCoatesWalkeHarrisonDerryMilton HeightsDorseMountain ViewWillmOld MiltonNOTE: The Planning D

Scott Cobban Timberlea Dempsey Walker Derry Green C.B.P. Dorset Park Willmott

NOTE: The Planning District Boundaries are subject to change in accordance with the ultimate phasing scheme.

 NAD 1983
 - UTM Zone 17N
 0.1 0.2 0.4 0.5 0.8 1
 Kinnetes

This schedule forms part of the Official Plan and should be read in conjunction with the text.

Copyright 20202 Town of Milton, Teranet Inc.

Last updated February 2022 Office Consolidation March 2023