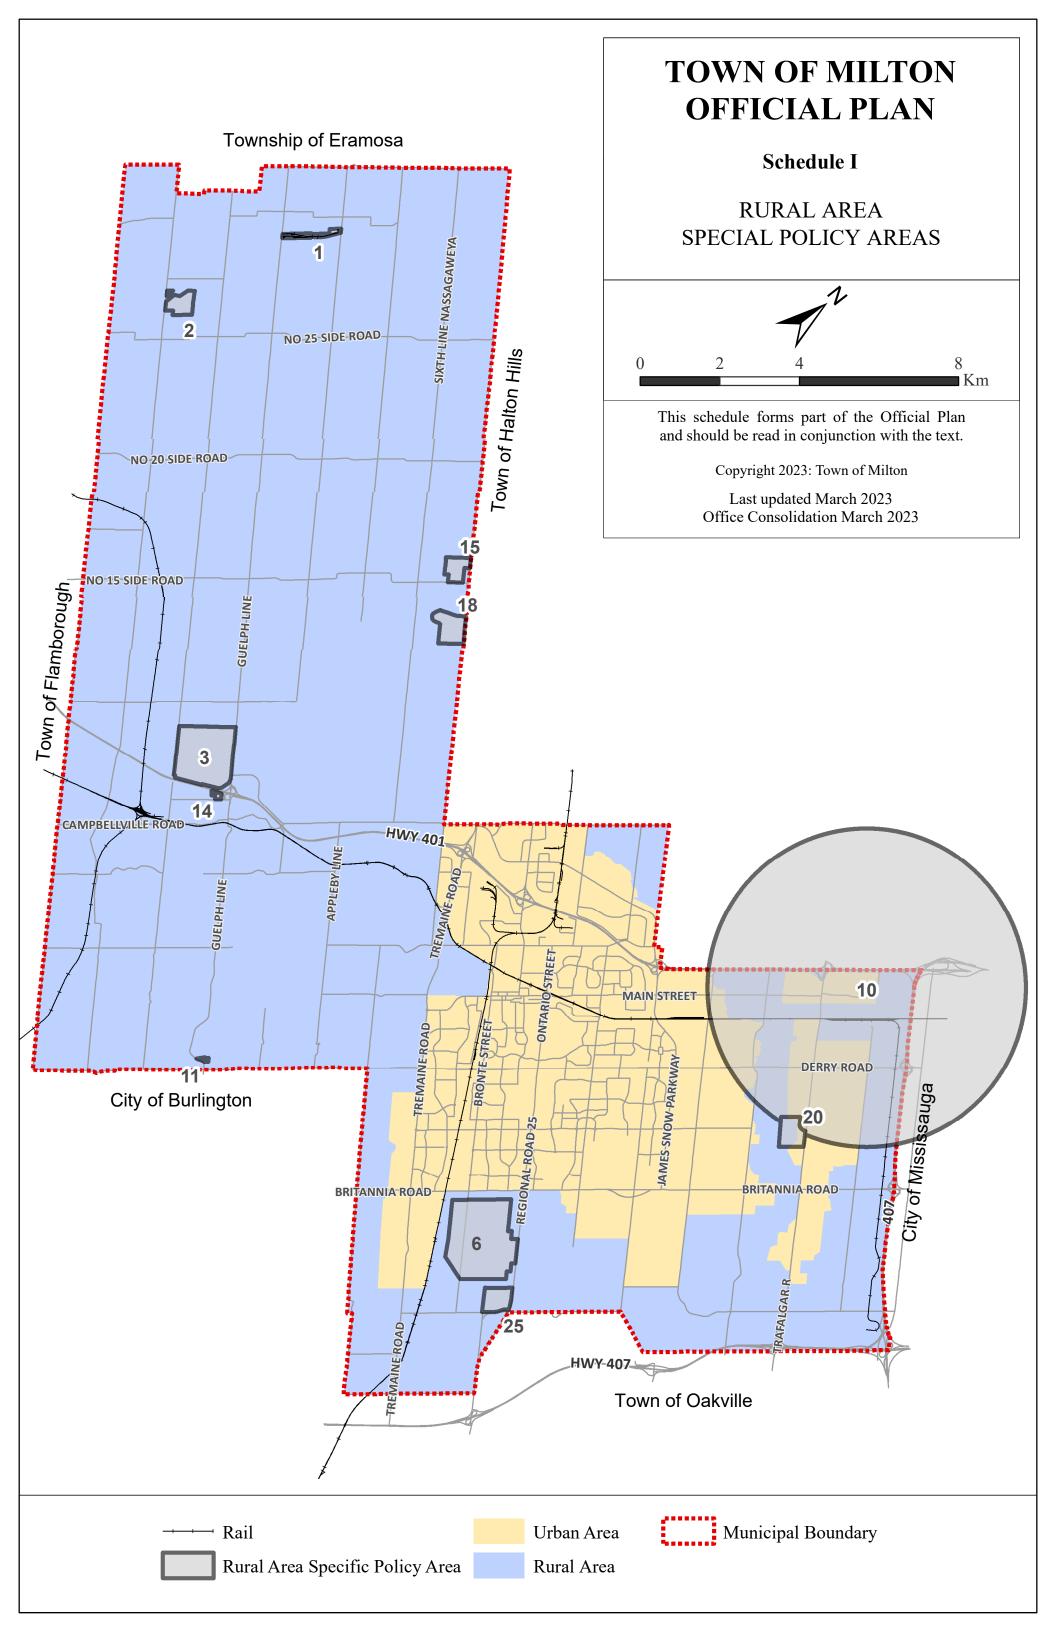

orporate Business Park
 Milton Education Village
 Sherwood Survey
 Trafalgar Corridor
 401 Industrial Business Park
 Milton Central
 Urban Area

## NEIGHBOURHOODS

401 Industrial / Business ParkFordBeatyScottBowesCobbBronte MeadowsTimbeClarkeDempCoatesWalkeHarrisonDerryMilton HeightsDorseMountain ViewWillmOld MiltonNOTE: The Planning D

Scott Cobban Timberlea Dempsey Walker Derry Green C.B.P. Dorset Park Willmott

NOTE: The Planning District Boundaries are subject to change in accordance with the ultimate phasing scheme.

 NAD 1983
 - UTM Zone 17N
 0.1 0.2 0.4 0.5 0.8 1
 Kinnetes

This schedule forms part of the Official Plan and should be read in conjunction with the text.

Copyright 20202 Town of Milton, Teranet Inc.

Last updated February 2022 Office Consolidation March 2023