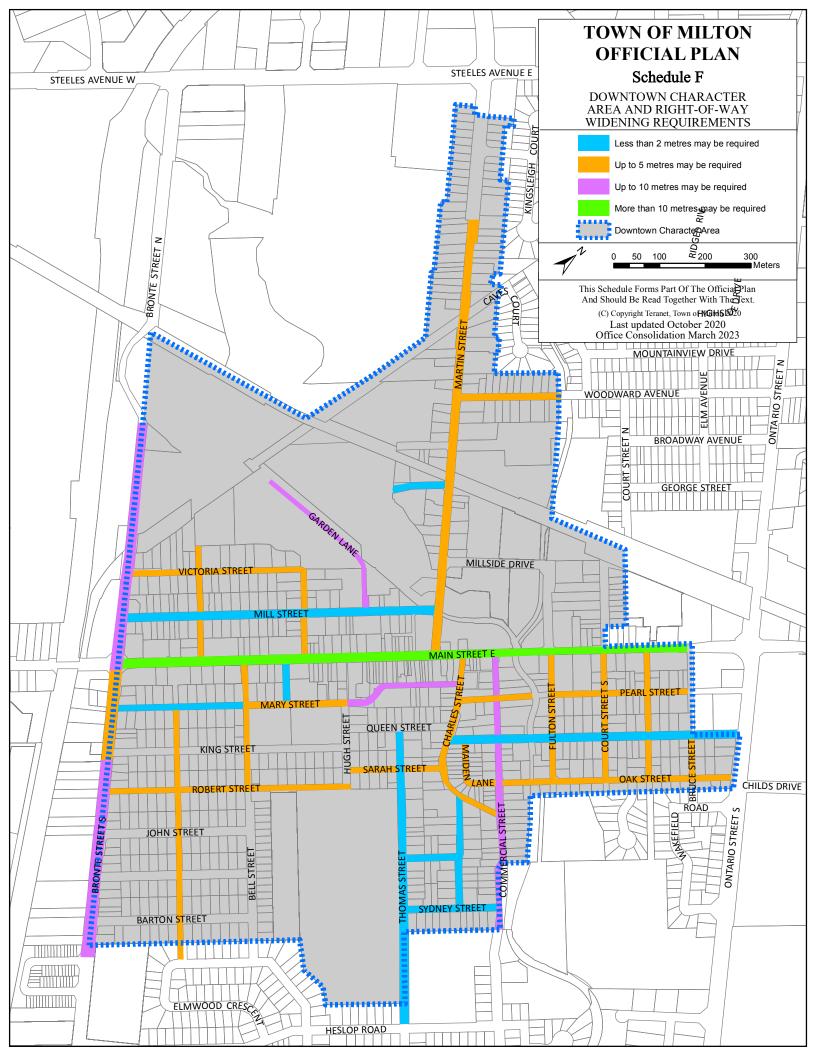

Green Corporate Business Park
 Milton Education Village
 Sherwood Survey
 Trafalgar Corridor
 401 Industrial Business Park
 Milton Central
 Urban Area

## NEIGHBOURHOODS

401 Industrial / Business ParkFordBeatyScottBowesCobbBronte MeadowsTimbeClarkeDempCoatesWalkeHarrisonDerryMilton HeightsDorseMountain ViewWillmOld MiltonNOTE: The Planning D

Scott Cobban Timberlea Dempsey Walker Derry Green C.B.P. Dorset Park Willmott

NOTE: The Planning District Boundaries are subject to change in accordance with the ultimate phasing scheme.

 NAD 1983
 - UTM Zone 17N
 0.1 0.2 0.4 0.5 0.8 1
 Kinnetes

This schedule forms part of the Official Plan and should be read in conjunction with the text.

Copyright 20202 Town of Milton, Teranet Inc.

Last updated February 2022 Office Consolidation March 2023