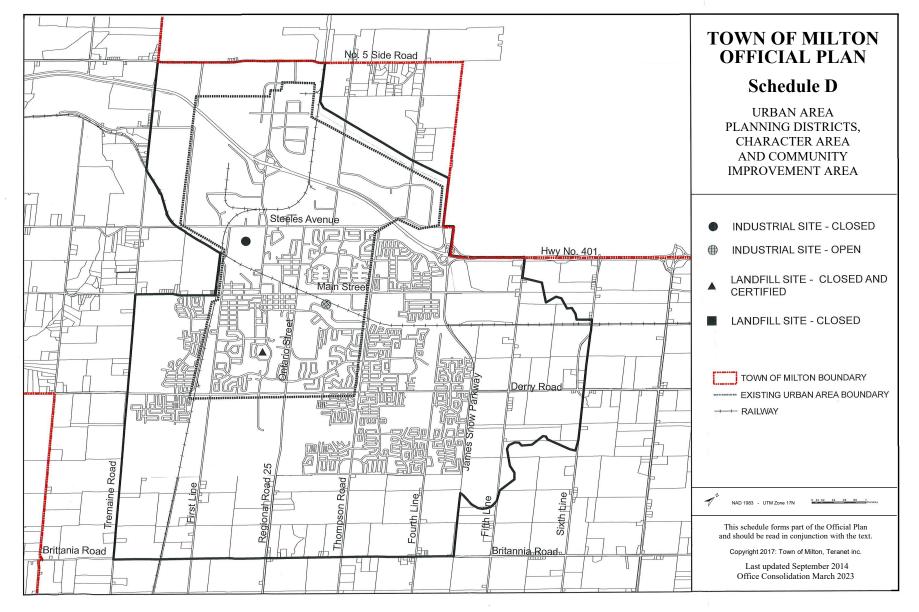

## TOWN OF MILTON OFFICIAL PLAN Schedule D2

URBAN DISTRICTS AND NEIGHBOURHOODS

## POLICY AREAS

Character Area Central Business District

## PLANNING DISTRICTS

Rail
 Agerton
 Boyne Survey
 Bristol Survey
 Britannia East/West
 Derry Green Corporate Business Park
 Milton Education Village
 Sherwood Survey
 Trafalgar Corridor
 401 Industrial Business Park
 Milton Central
 Urban Area

## NEIGHBOURHOODS

401 Industrial / Business ParkFordBeatyScottBowesCobbBronte MeadowsTimbeClarkeDempCoatesWalkeHarrisonDerryMilton HeightsDorseMountain ViewWillmOld MiltonNOTE: The Planning D

Scott Cobban Timberlea Dempsey Walker Derry Green C.B.P. Dorset Park Willmott

NOTE: The Planning District Boundaries are subject to change in accordance with the ultimate phasing scheme.

 NAD 1983
 - UTM Zone 17N
 0.1 0.2 0.4 0.5 0.8 1
 Kinnetes

This schedule forms part of the Official Plan and should be read in conjunction with the text.

Copyright 20202 Town of Milton, Teranet Inc.

Last updated February 2022 Office Consolidation March 2023