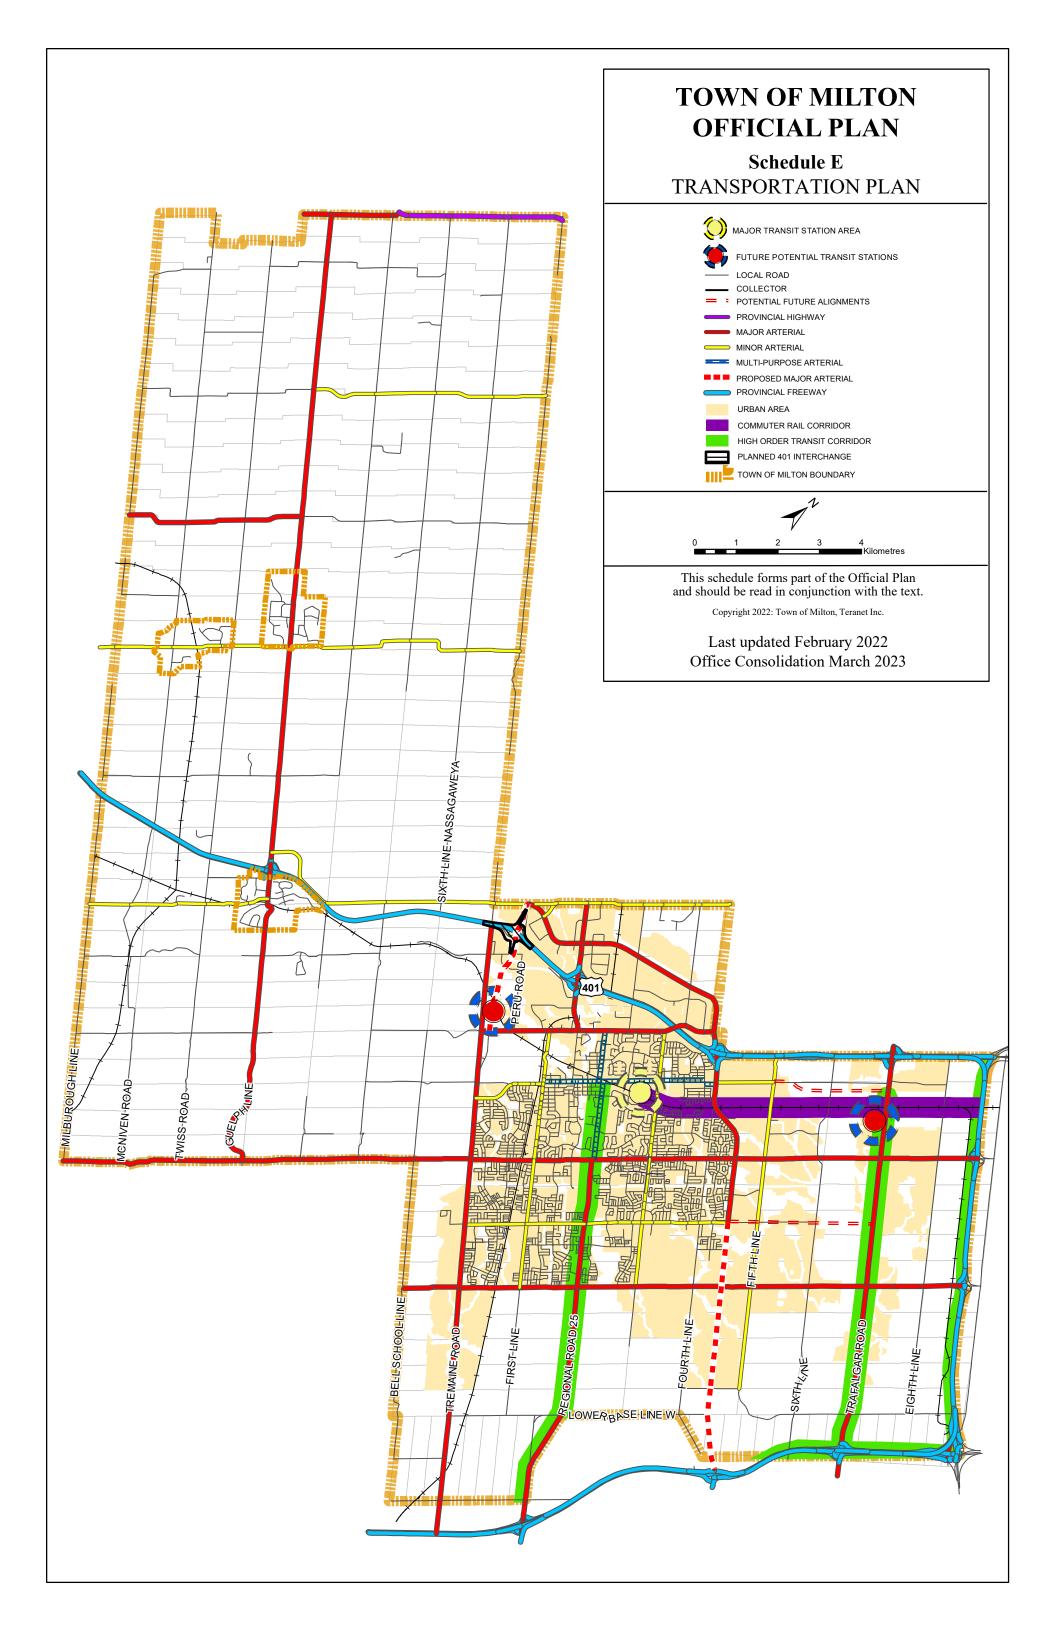

ry Green Corporate Business Park
 Milton Education Village
 Sherwood Survey
 Trafalgar Corridor
 401 Industrial Business Park
 Milton Central
 Urban Area

## NEIGHBOURHOODS

401 Industrial / Business ParkFordBeatyScottBowesCobbBronte MeadowsTimbeClarkeDempCoatesWalkeHarrisonDerryMilton HeightsDorseMountain ViewWillmOld MiltonNOTE: The Planning D

Scott Cobban Timberlea Dempsey Walker Derry Green C.B.P. Dorset Park Willmott

NOTE: The Planning District Boundaries are subject to change in accordance with the ultimate phasing scheme.

 NAD 1983
 - UTM Zone 17N
 0.1 0.2 0.4 0.5 0.8 1
 Kinnetes

This schedule forms part of the Official Plan and should be read in conjunction with the text.

Copyright 20202 Town of Milton, Teranet Inc.

Last updated February 2022 Office Consolidation March 2023