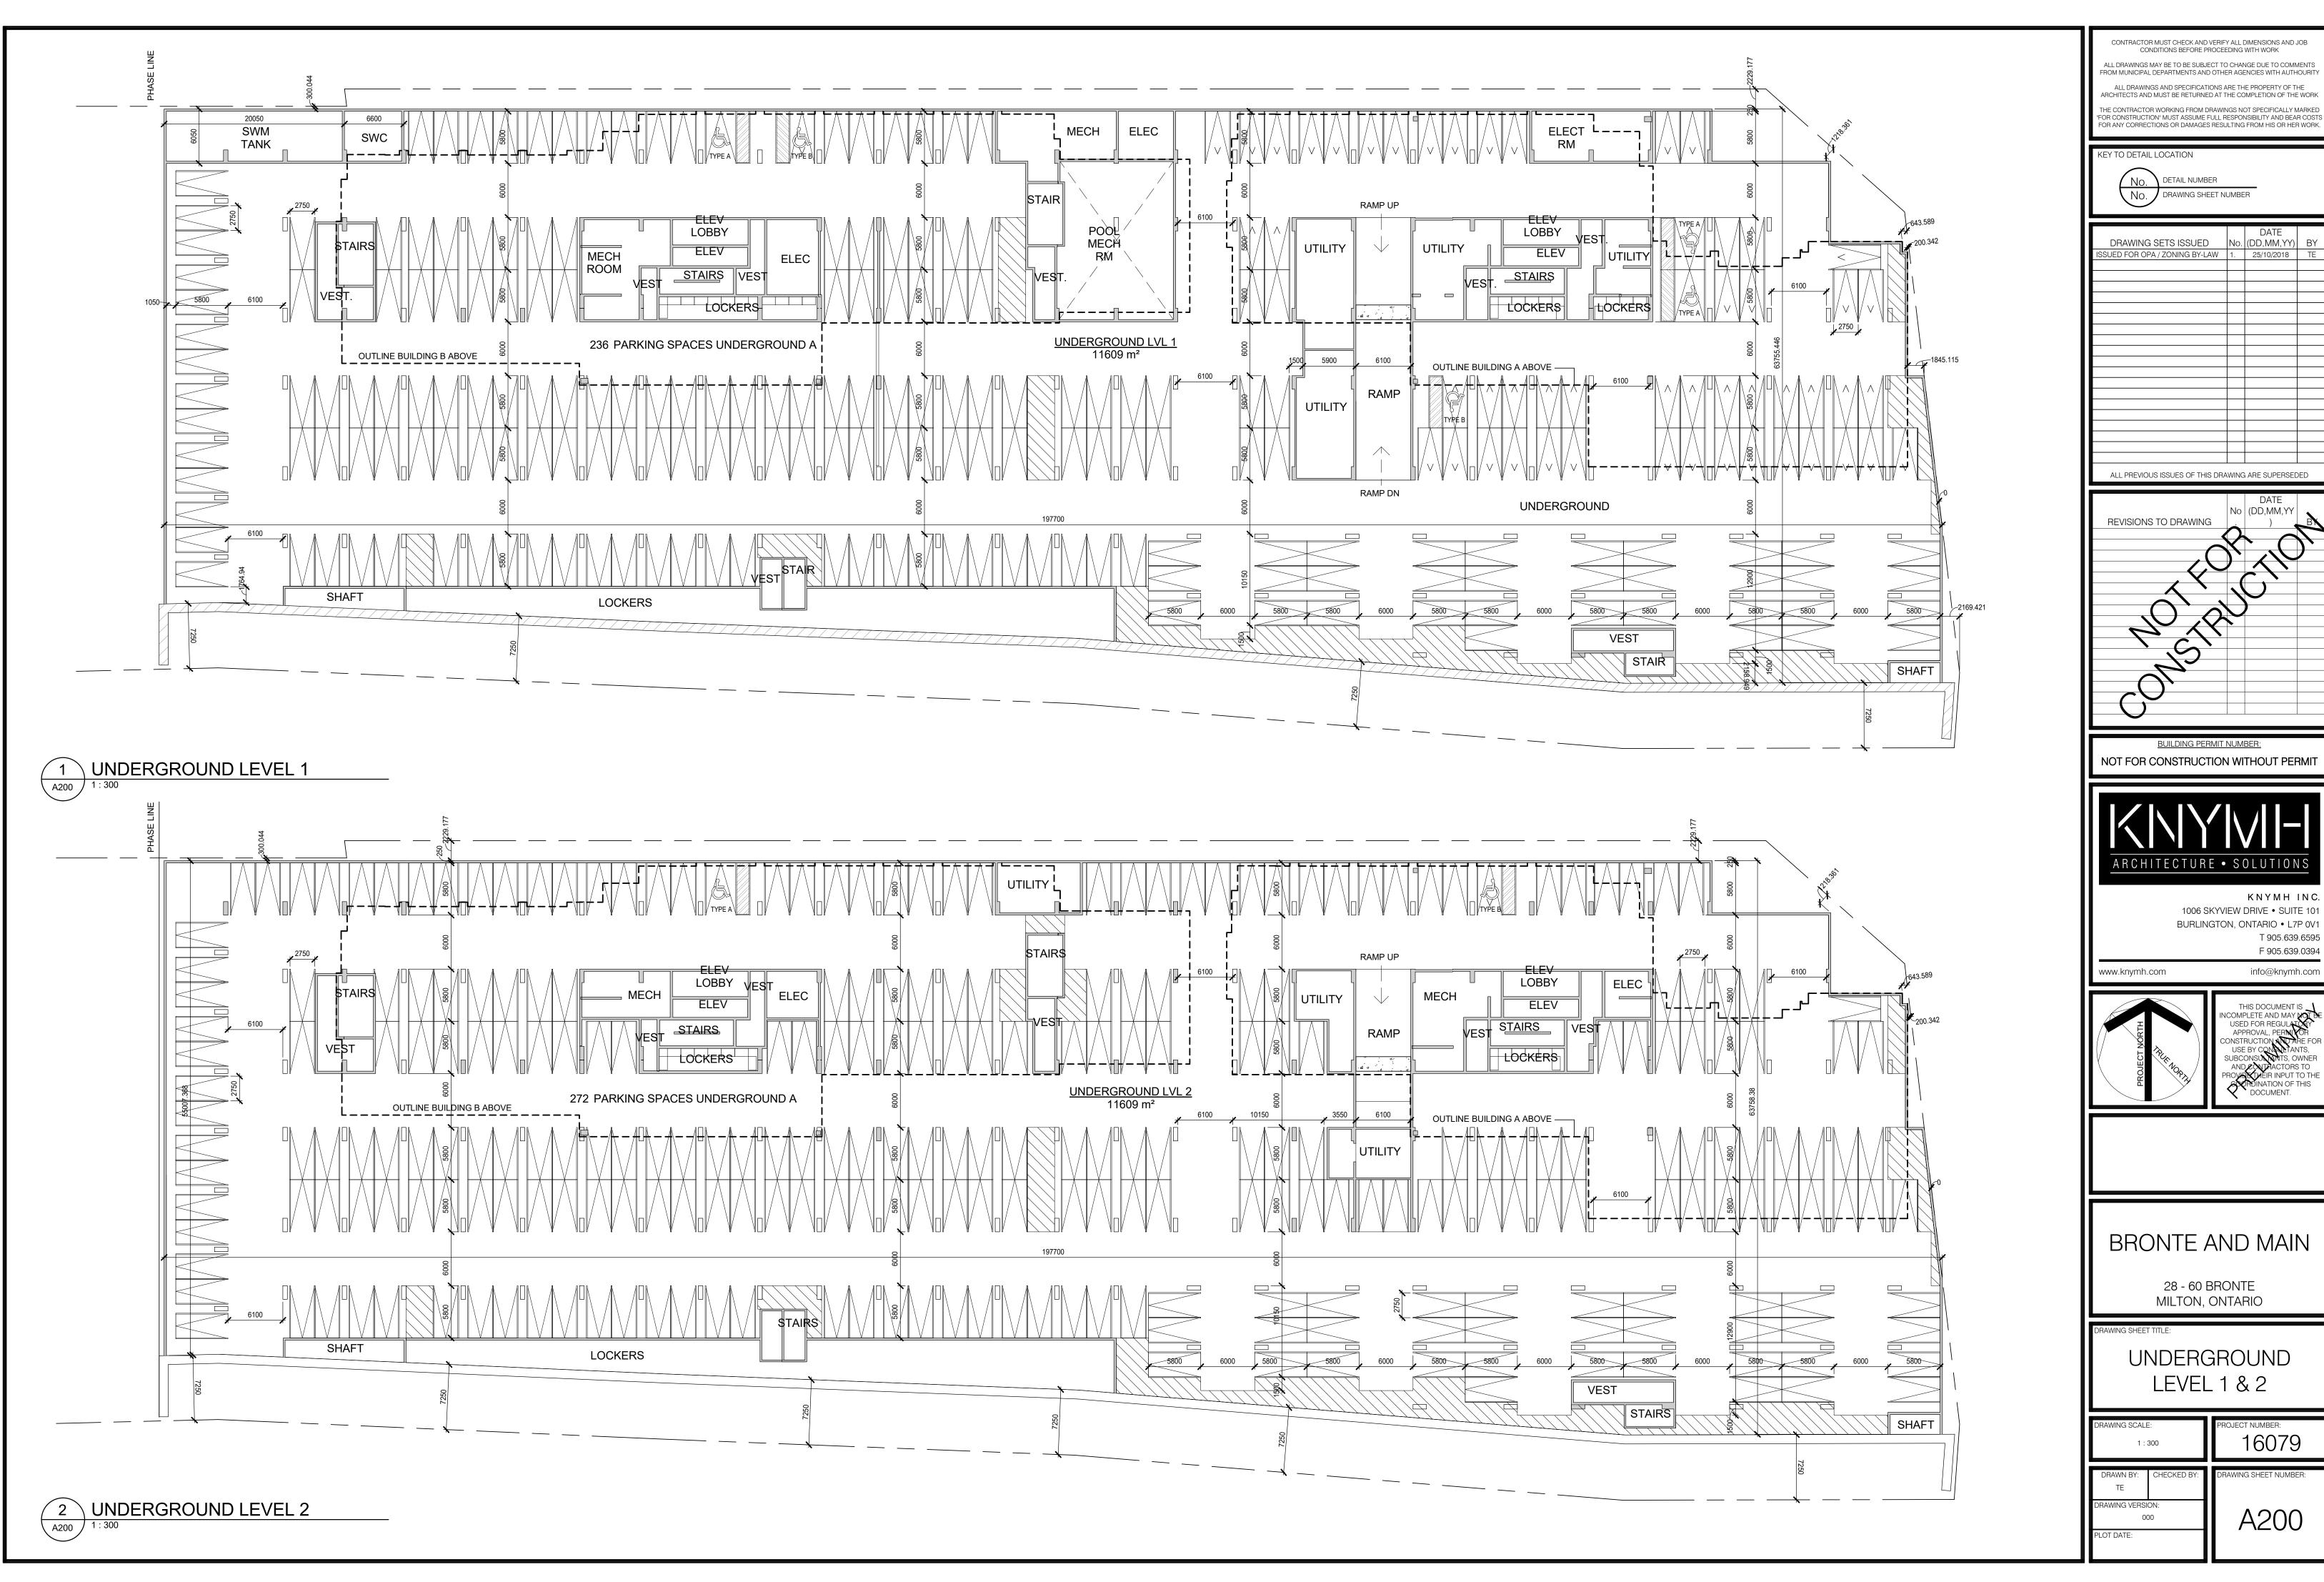

SELLABLE AREA COMMERCIAL

| PARKING STATISTICS  |        |  |
|---------------------|--------|--|
| Floors              | Spaces |  |
| 1st FLOOR           | 119    |  |
| UNDERGROUND LEVEL 1 | 236    |  |
| UNDERGROUND LEVEL 2 | 272    |  |
| TOTAL               | 627    |  |