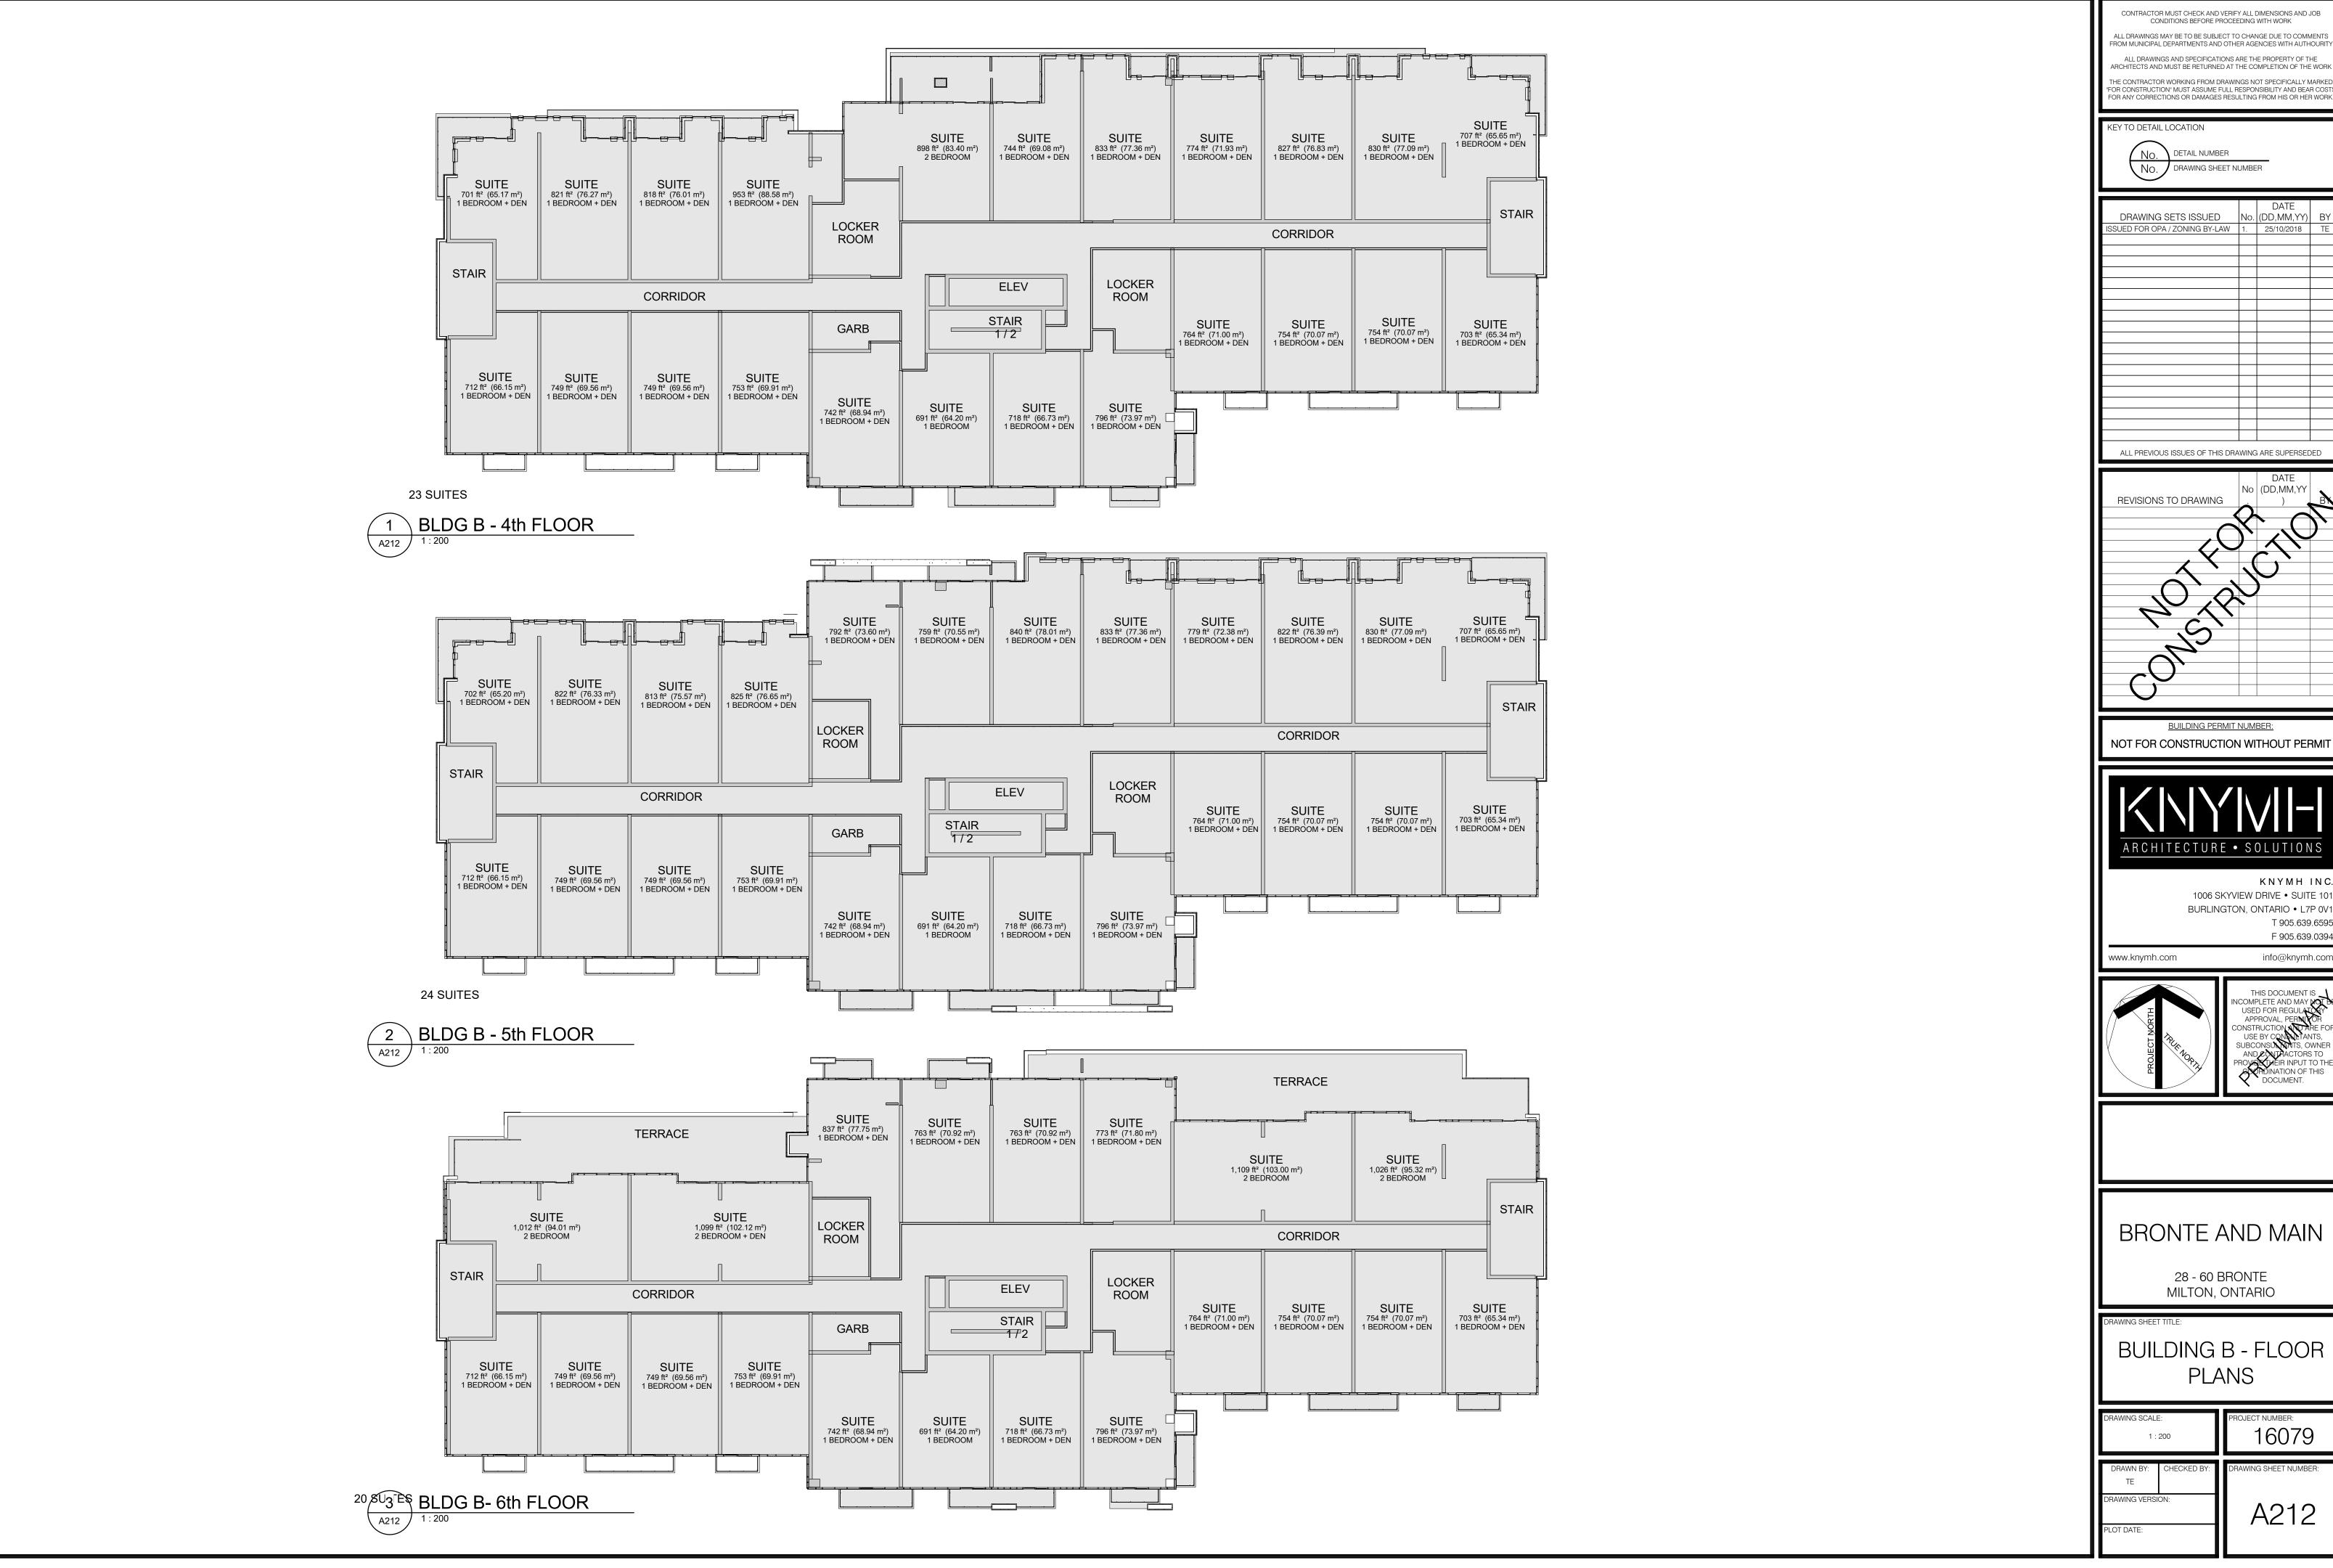

KEY TO DETAIL LOCATION

| No. <b>\</b> | DETAIL NUMBER        |
|--------------|----------------------|
| No.          | DRAWING SHEET NUMBER |
|              |                      |

|                                 |       | DATE         |    |
|---------------------------------|-------|--------------|----|
| DRAWING SETS ISSUED             | No.   | (DD,MM,YY)   | BY |
| ISSUED FOR OPA / ZONING BY-LAW  | 1.    | 25/10/2018   | TE |
|                                 |       |              |    |
|                                 |       |              |    |
|                                 |       |              |    |
|                                 |       |              |    |
|                                 |       |              |    |
|                                 |       |              |    |
|                                 |       |              |    |
|                                 |       |              |    |
|                                 |       |              |    |
|                                 |       |              |    |
|                                 |       |              |    |
|                                 |       |              |    |
|                                 |       |              |    |
|                                 |       |              |    |
|                                 |       |              |    |
|                                 |       |              |    |
|                                 |       |              |    |
|                                 |       |              |    |
|                                 | L     |              |    |
| ALL PREVIOUS ISSUES OF THIS DRA | AWING | ARE SUPERSED | ED |

BUILDING PERMIT NUMBER:

NOT FOR CONSTRUCTION WITHOUT PERMIT

KNYMH INC. 1006 SKYVIEW DRIVE • SUITE 101 BURLINGTON, ONTARIO • L7P 0V1 T 905.639.6595 F 905.639.0394

www.knymh.com

INCOMPLETE AND MAY NOT BE
USED FOR REGULATOR
APPROVAL, PERMITOR
CONSTRUCTION AT ARE FOR
USE BY CONNETANTS,
SUBCONSULMATS, OWNER
AND CONTRACTORS TO
PROVIDE THEIR INPUT TO THE
CONTRACTOR OF THIS
DOCUMENT.

info@knymh.com

BRONTE AND MAIN

28 - 60 BRONTE MILTON, ONTARIO

DRAWING SHEET TITI

SITE PLAN

| RAWING SCALE | Ε:                                      | PROJECT NUMBER:     |
|--------------|-----------------------------------------|---------------------|
| As ind       | licated                                 | 16079               |
|              | ======================================= |                     |
| DRAWN BY:    | CHECKED BY:                             | DRAWING SHEET NUMBE |
| <b>T</b> C   |                                         |                     |