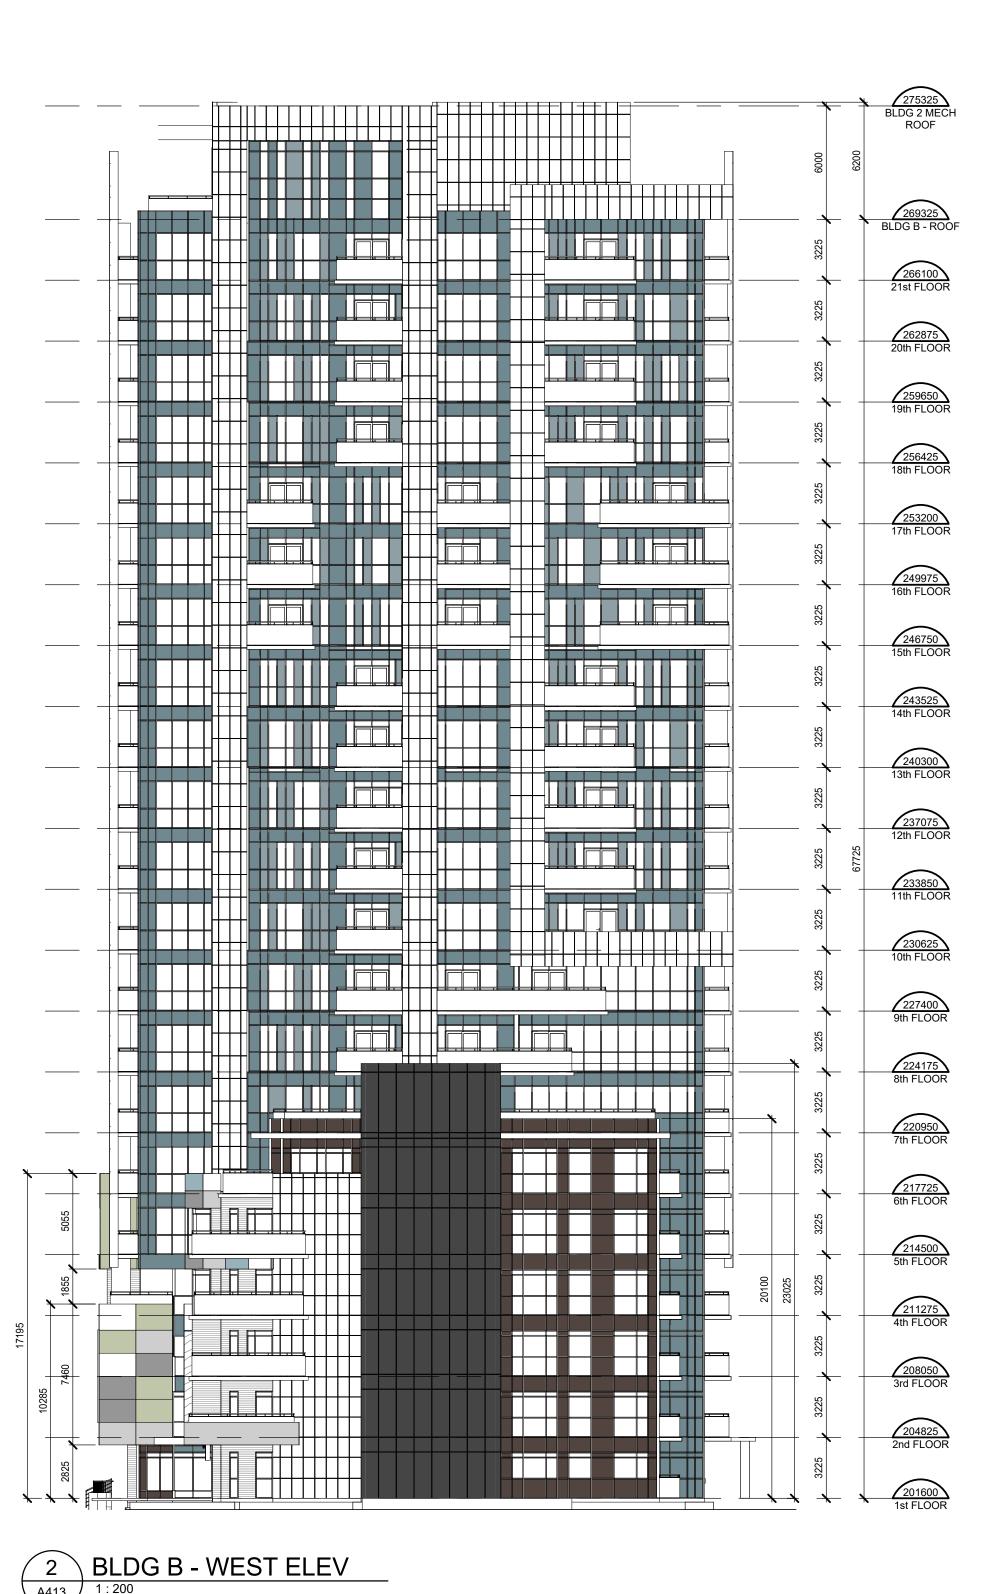

info@knymh.com

BRONTE AND MAIN

28 - 60 BRONTE MILTON, ONTARIO

DRAWING SHEET TI

BUILDING B - EAST & WEST ELEVATIONS

PROJECT NUMBER:

As indicated

16079

BRONTE AND MAIN

28 - 60 BRONTE MILTON, ONTARIO

BUILDING B NORTH ELEVATION

As indicated PROJECT NUMBER: 16079

DRAWN BY: CHECKED BY
Author Checker

DRAWING VERSION:

A411

GL GLAZING PANEL - CLEAR
GL1 GLAZING PANEL - BLUE COLOUR
SP SPANDREL PANEL - BLUE
SP1 SPANDREL PANEL - BROWN
MF METAL FLASHING
LOUVRED PANEL
AWNING WINDOW
S1 FINISH COLOUR - WHITE

S2 FINISH COLOUR - CHARCOAL
MP METAL PANEL SYSTEM
AR ALUMINUM RAILING W/ GLASS
BRICK

CONTRACTOR MUST CHECK AND VERIFY ALL DIMENSIONS AND JOB CONDITIONS BEFORE PROCEEDING WITH WORK

ALL DRAWINGS MAY BE TO BE SUBJECT TO CHANGE DUE TO COMMENTS FROM MUNICIPAL DEPARTMENTS AND OTHER AGENCIES WITH AUTHOURITY ALL DRAWINGS AND SPECIFICATIONS ARE THE PROPERTY OF THE ARCHITECTS AND MUST BE RETURNED AT THE COMPLETION OF THE WORK THE CONTRACTOR WORKING FROM DRAWINGS NOT SPECIFICALLY MARKED "FOR CONSTRUCTION" MUST ASSUME FULL RESPONSIBILITY AND BEAR COST FOR ANY CORRECTIONS OR DAMAGES RESULTING FROM HIS OR HER WORK

SP SPANDREL PANEL - BLUE

SP1 SPANDREL PANEL - BROWN

MF METAL FLASHING

LOUVRED PANEL

AWNING WINDOW

S1 FINISH COLOUR - WHITE

S2 FINISH COLOUR - CHARCOAL

MP METAL PANEL SYSTEM

AR ALUMINUM RAILING W/ GLASS

BR BRICK

CONTRACTOR MUST CHECK AND VERIFY ALL DIMENSIONS AND JOB CONDITIONS BEFORE PROCEEDING WITH WORK

ALL DRAWINGS MAY BE TO BE SUBJECT TO CHANGE DUE TO COMMENTS FROM MUNICIPAL DEPARTMENTS AND OTHER AGENCIES WITH AUTHOURITY