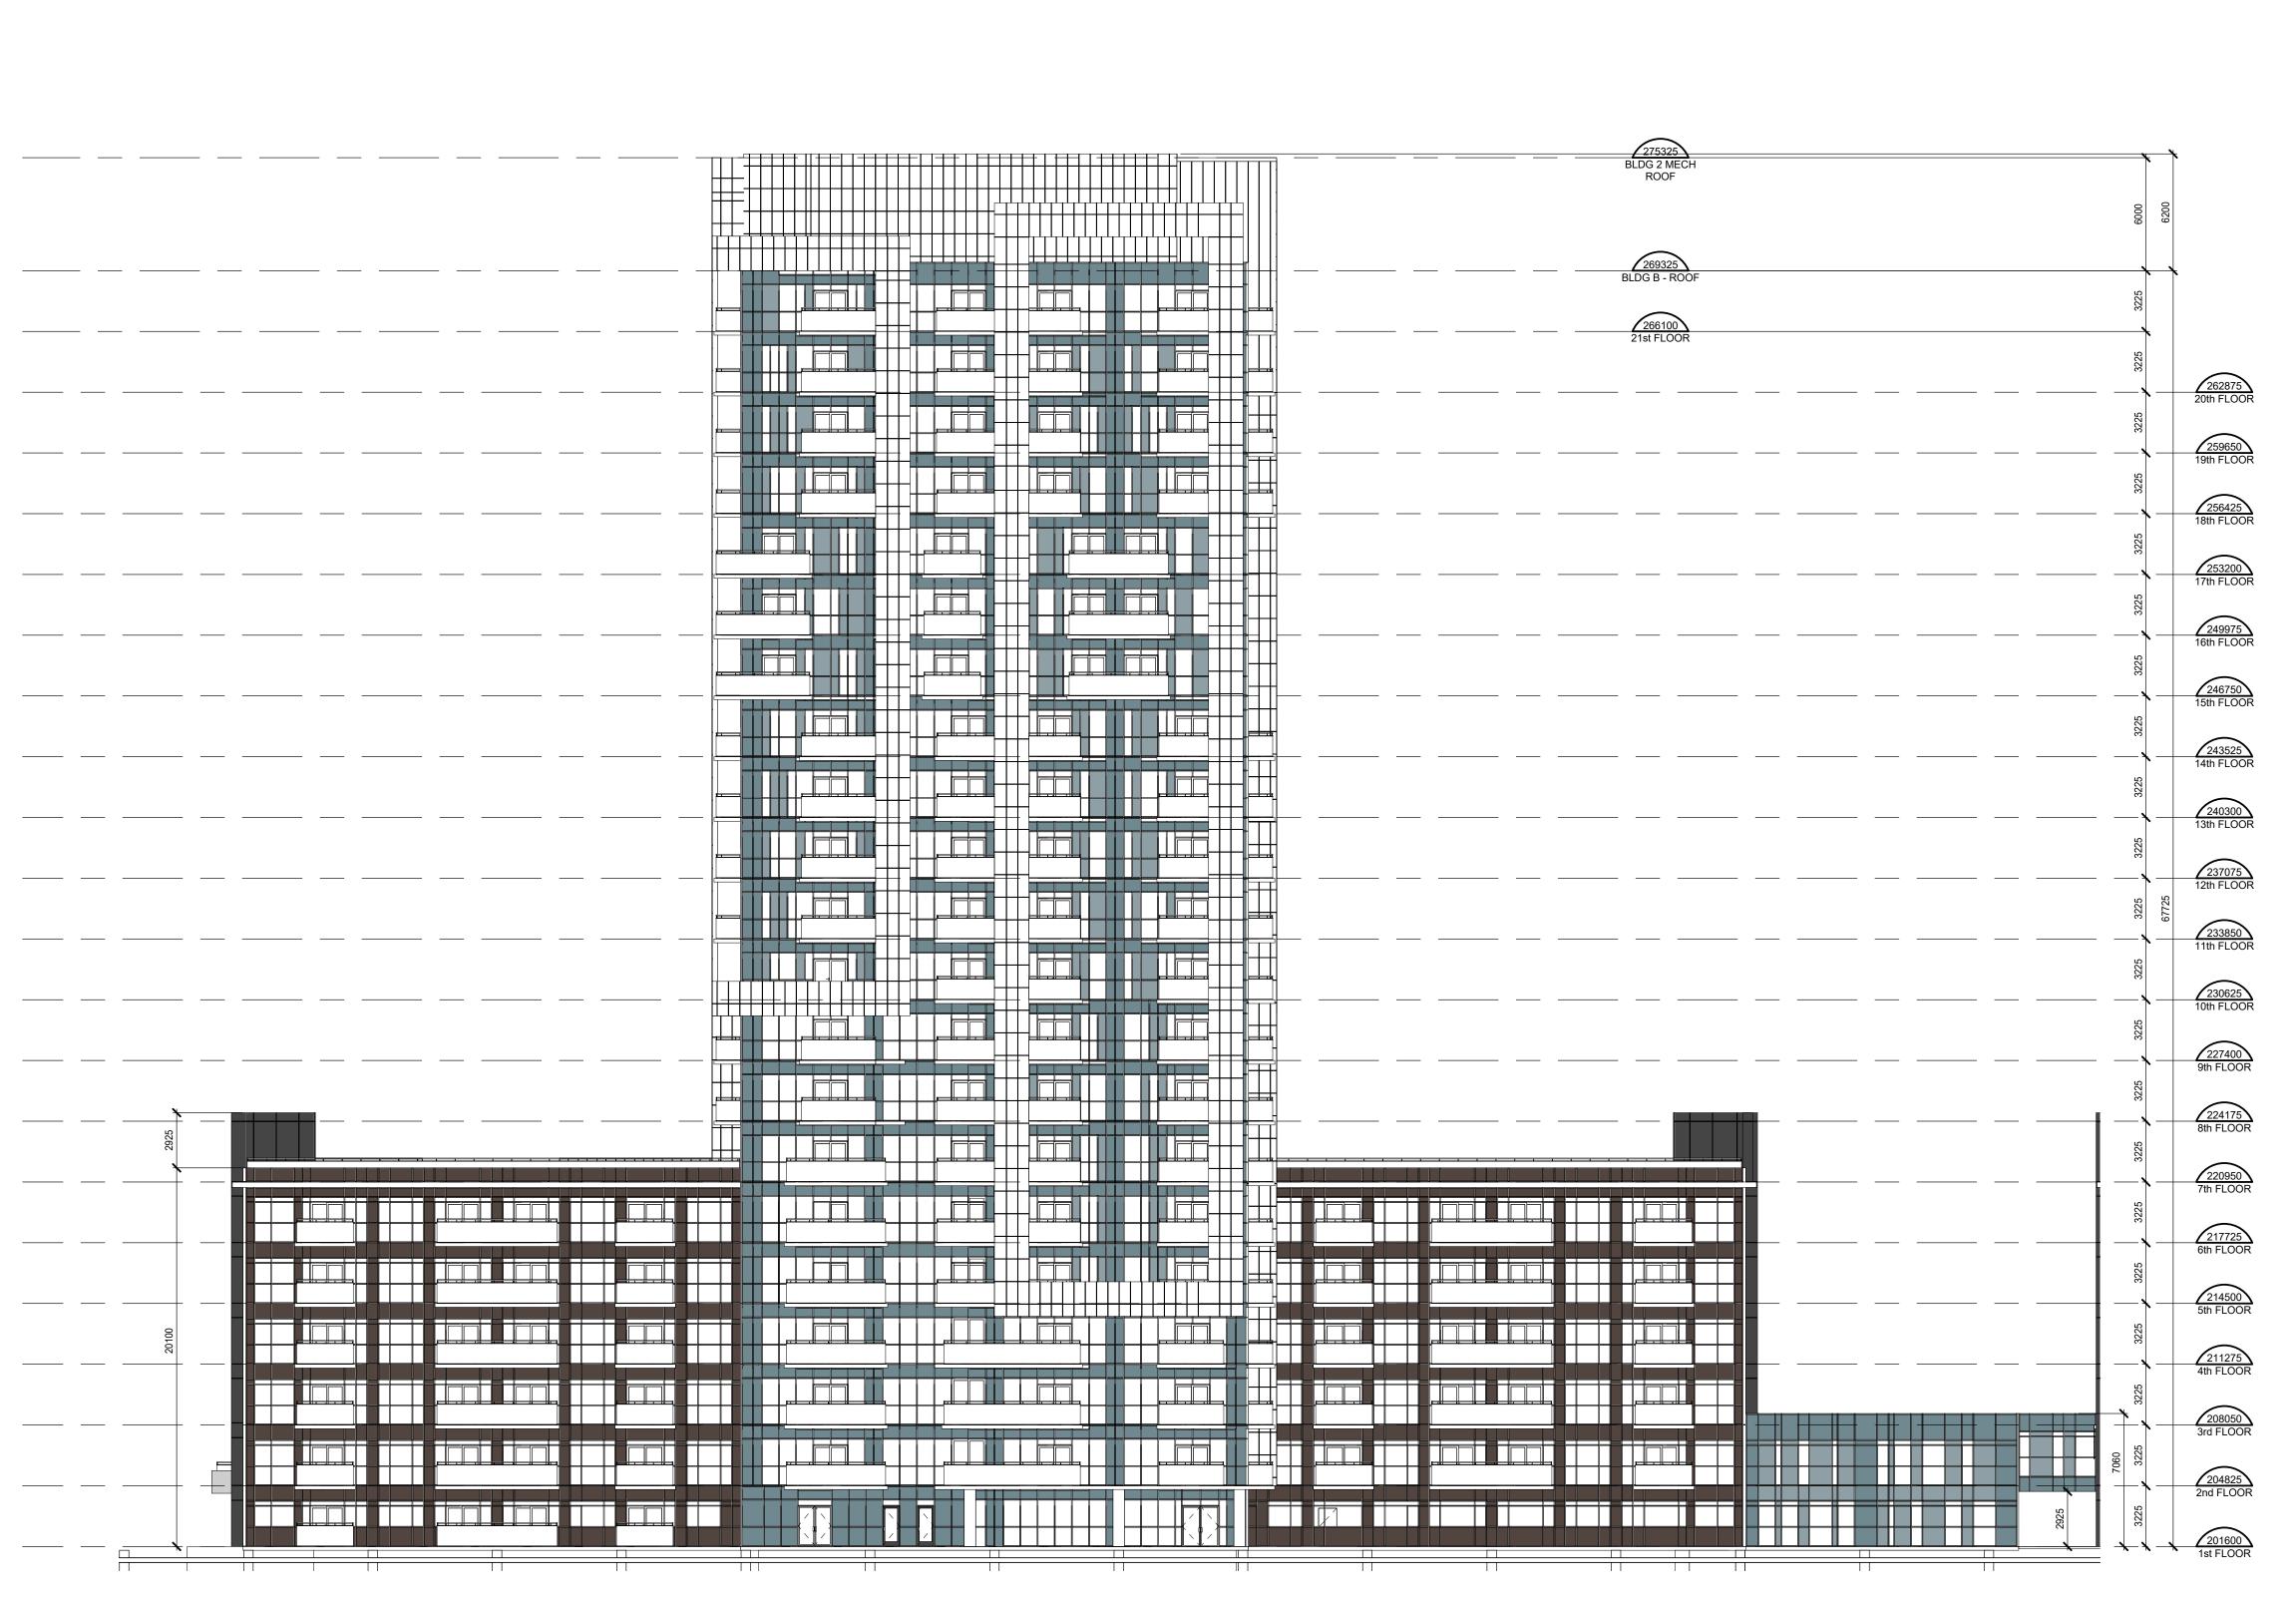

BRONTE AND MAIN

28 - 60 BRONTE MILTON, ONTARIO

BUILDING B NORTH ELEVATION

As indicated PROJECT NUMBER: 16079

DRAWN BY: CHECKED BY
Author Checker

DRAWING VERSION:

A411

GL GLAZING PANEL - CLEAR
GL1 GLAZING PANEL - BLUE COLOUR
SP SPANDREL PANEL - BLUE
SP1 SPANDREL PANEL - BROWN
MF METAL FLASHING
LOUVRED PANEL
AWNING WINDOW
S1 FINISH COLOUR - WHITE

S2 FINISH COLOUR - CHARCOAL
MP METAL PANEL SYSTEM
AR ALUMINUM RAILING W/ GLASS
BRICK

CONTRACTOR MUST CHECK AND VERIFY ALL DIMENSIONS AND JOB CONDITIONS BEFORE PROCEEDING WITH WORK

ALL DRAWINGS MAY BE TO BE SUBJECT TO CHANGE DUE TO COMMENTS FROM MUNICIPAL DEPARTMENTS AND OTHER AGENCIES WITH AUTHOURITY ALL DRAWINGS AND SPECIFICATIONS ARE THE PROPERTY OF THE ARCHITECTS AND MUST BE RETURNED AT THE COMPLETION OF THE WORK THE CONTRACTOR WORKING FROM DRAWINGS NOT SPECIFICALLY MARKED "FOR CONSTRUCTION" MUST ASSUME FULL RESPONSIBILITY AND BEAR COST FOR ANY CORRECTIONS OR DAMAGES RESULTING FROM HIS OR HER WORK

SP SPANDREL PANEL - BLUE

SP1 SPANDREL PANEL - BROWN

MF METAL FLASHING

LOUVRED PANEL

AWNING WINDOW

S1 FINISH COLOUR - WHITE

S2 FINISH COLOUR - CHARCOAL

MP METAL PANEL SYSTEM

AR ALUMINUM RAILING W/ GLASS

BR BRICK

CONTRACTOR MUST CHECK AND VERIFY ALL DIMENSIONS AND JOB CONDITIONS BEFORE PROCEEDING WITH WORK

ALL DRAWINGS MAY BE TO BE SUBJECT TO CHANGE DUE TO COMMENTS FROM MUNICIPAL DEPARTMENTS AND OTHER AGENCIES WITH AUTHOURITY