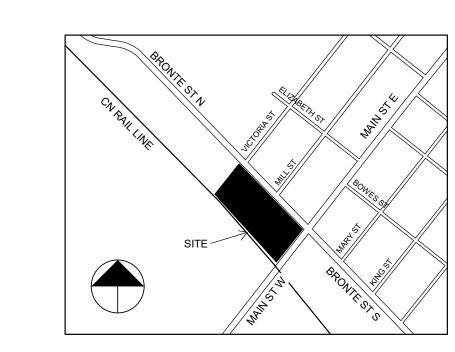

info@knymh.com

BRONTE AND MAIN

28 - 60 BRONTE MILTON, ONTARIO

DRAWING SHEET TITI

SITE PLAN

| RAWING SCALE | Ε:                                      | PROJECT NUMBER:     |
|--------------|-----------------------------------------|---------------------|
| As ind       | licated                                 | 16079               |
|              | ======================================= |                     |
| DRAWN BY:    | CHECKED BY:                             | DRAWING SHEET NUMBE |
| <b>T</b> C   |                                         |                     |