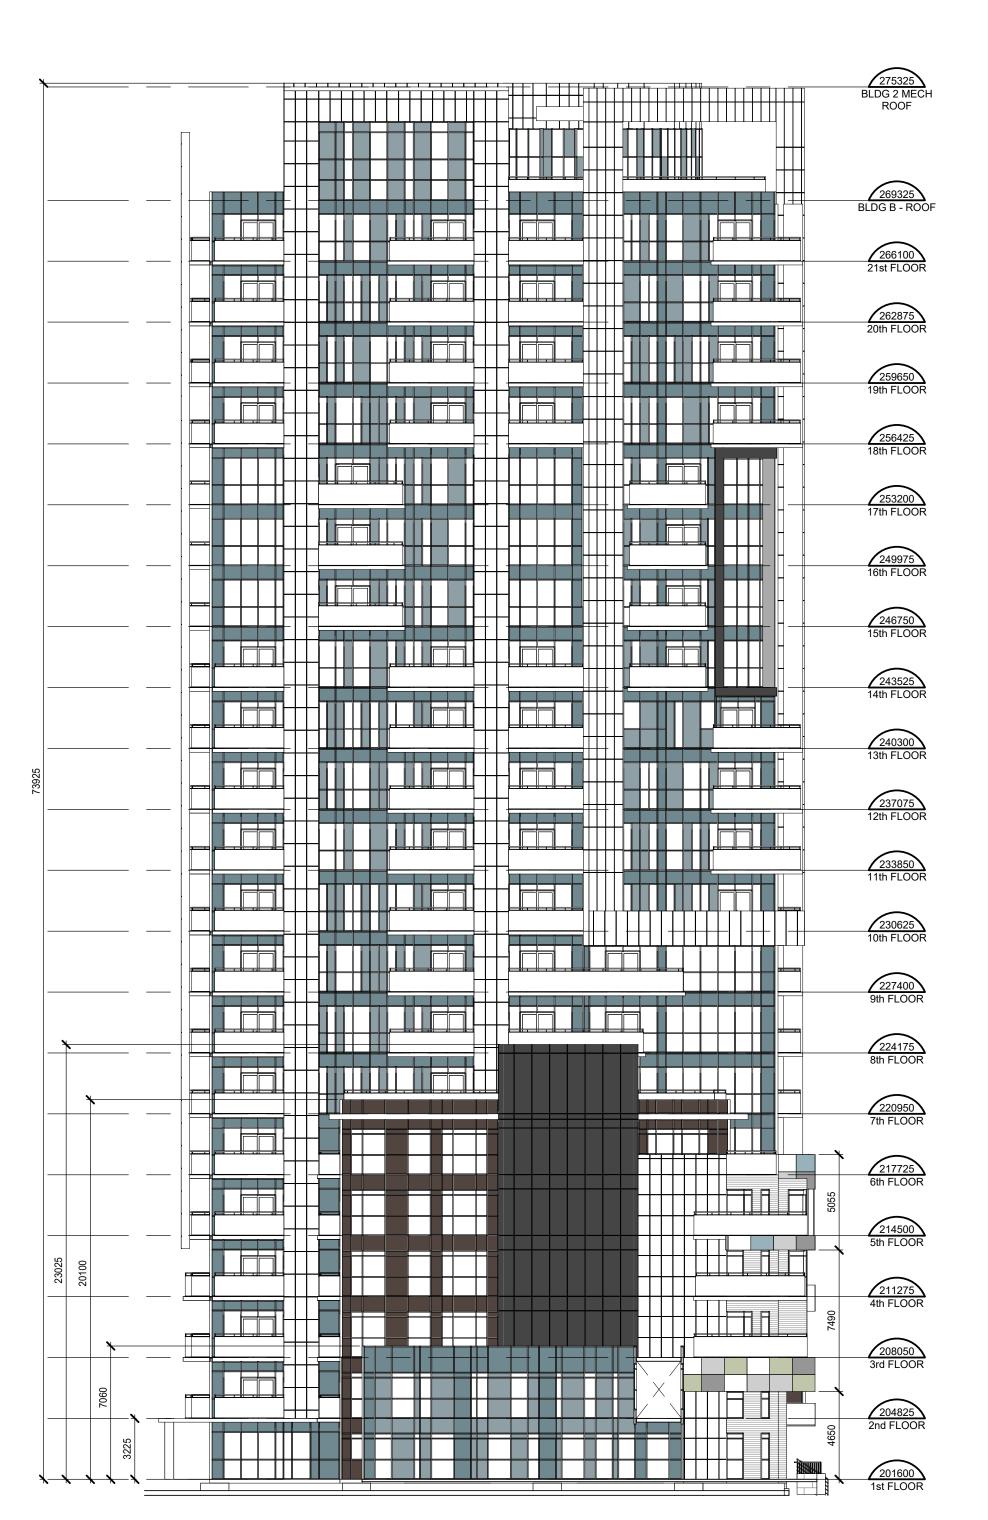

info@knymh.com

BRONTE AND MAIN

28 - 60 BRONTE MILTON, ONTARIO

DRAWING SHEET TI

BUILDING B - EAST & WEST ELEVATIONS

PROJECT NUMBER:

As indicated

16079

AWN BY: CHECKED BY: Checker

WING VERSION: 000

Author One Checker

Author C
DRAWING VERSION:
000
PLOT DATE:

CONTRACTOR MUST CHECK AND VERIFY ALL DIMENSIONS AND JOB CONDITIONS BEFORE PROCEEDING WITH WORK

ALL DRAWINGS MAY BE TO BE SUBJECT TO CHANGE DUE TO COMMENTS FROM MUNICIPAL DEPARTMENTS AND OTHER AGENCIES WITH AUTHOURITY