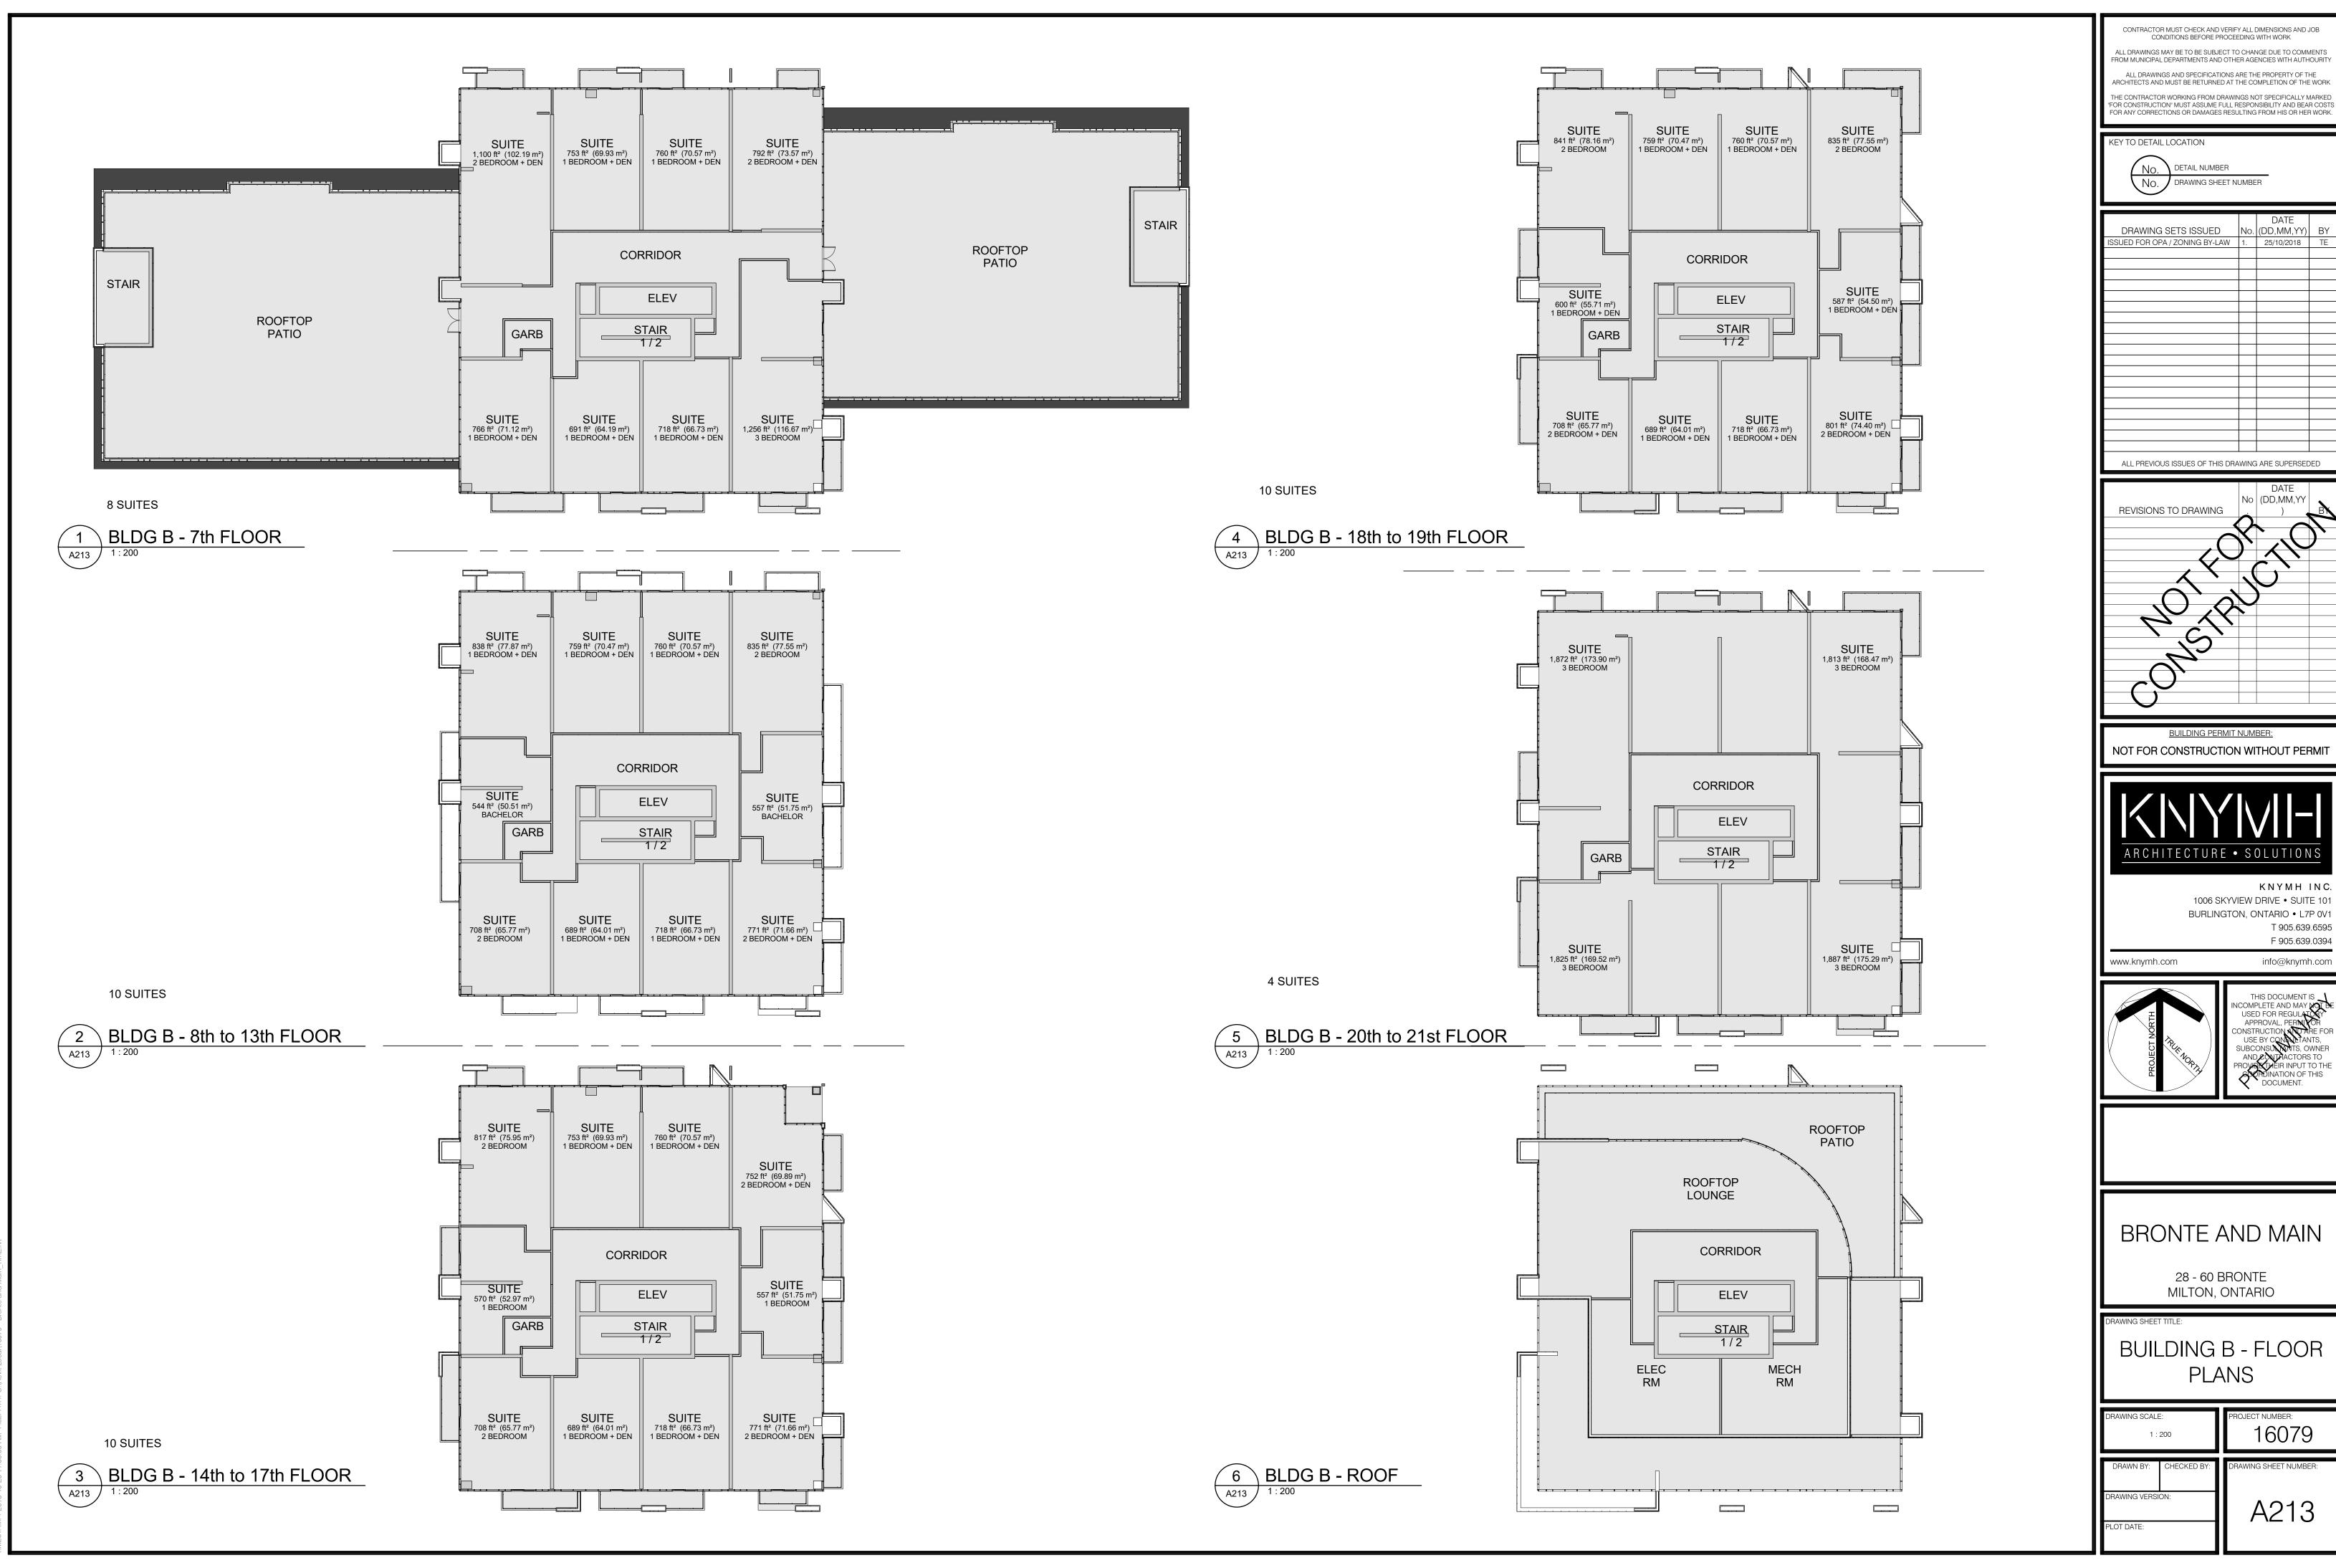

KEY TO DETAIL LOCATION

No. DETAIL NUMBER

No. DRAWING SHEET NUMBER

|                                 |      | 5.475        |     |
|---------------------------------|------|--------------|-----|
|                                 |      | DATE         |     |
| DRAWING SETS ISSUED             | No.  | (DD,MM,YY)   | BY  |
| ISSUED FOR OPA / ZONING BY-LAW  | 1.   | 25/10/2018   | TE  |
|                                 |      |              |     |
|                                 |      |              |     |
|                                 |      |              |     |
|                                 |      |              |     |
|                                 |      |              |     |
|                                 |      |              |     |
|                                 |      |              |     |
|                                 |      |              |     |
|                                 |      |              |     |
|                                 |      |              |     |
|                                 |      |              |     |
|                                 |      |              |     |
|                                 |      |              |     |
|                                 |      |              |     |
|                                 |      |              |     |
|                                 |      |              |     |
|                                 |      |              |     |
|                                 |      |              |     |
|                                 |      |              |     |
| ALL PREVIOUS ISSUES OF THIS DRA | WING | ARE SUPERSED | )ED |

BUILDING PERMIT NUMBER:

NOT FOR CONSTRUCTION WITHOUT PERMIT

KNYMH INC. 1006 SKYVIEW DRIVE • SUITE 101 BURLINGTON, ONTARIO • L7P 0V1 T 905.639.6595 F 905.639.0394

www.knymh.com

THIS DOCUMENT IS
INCOMPLETE AND MAY NOT BE
USED FOR REGULATORY
APPROVAL, PERMITOR
CONSTRUCTION AND ARE FOR
USE BY CONSULTANTS,
SUBCONSULTANTS, OWNER
AND CONTRACTORS TO
PROVENTIALIE INPUT TO THE
CONTRACTOR OF THIS
DOCUMENT.

info@knymh.com

BRONTE AND MAIN

28 - 60 BRONTE MILTON, ONTARIO

DRAWING SHEET

BUILDING B - SOUTH ELEVATION

DRAWING SCALE:

As indicated

D BY: DRAWING SHEET NUMBER: