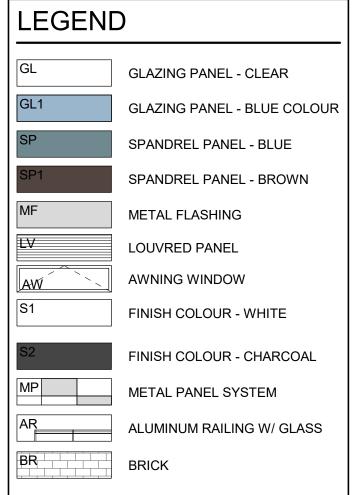

BRONTE AND MAIN

28 - 60 BRONTE MILTON, ONTARIO

BUILDING B NORTH ELEVATION

As indicated PROJECT NUMBER: 16079

DRAWN BY: CHECKED BY
Author Checker

DRAWING VERSION:

A411

GL GLAZING PANEL - CLEAR
GL1 GLAZING PANEL - BLUE COLOUR
SP SPANDREL PANEL - BLUE
SP1 SPANDREL PANEL - BROWN
MF METAL FLASHING
LOUVRED PANEL
AWNING WINDOW
S1 FINISH COLOUR - WHITE

S2 FINISH COLOUR - CHARCOAL
MP METAL PANEL SYSTEM
AR ALUMINUM RAILING W/ GLASS
BRICK

CONTRACTOR MUST CHECK AND VERIFY ALL DIMENSIONS AND JOB CONDITIONS BEFORE PROCEEDING WITH WORK

ALL DRAWINGS MAY BE TO BE SUBJECT TO CHANGE DUE TO COMMENTS FROM MUNICIPAL DEPARTMENTS AND OTHER AGENCIES WITH AUTHOURITY ALL DRAWINGS AND SPECIFICATIONS ARE THE PROPERTY OF THE ARCHITECTS AND MUST BE RETURNED AT THE COMPLETION OF THE WORK THE CONTRACTOR WORKING FROM DRAWINGS NOT SPECIFICALLY MARKED "FOR CONSTRUCTION" MUST ASSUME FULL RESPONSIBILITY AND BEAR COST FOR ANY CORRECTIONS OR DAMAGES RESULTING FROM HIS OR HER WORK