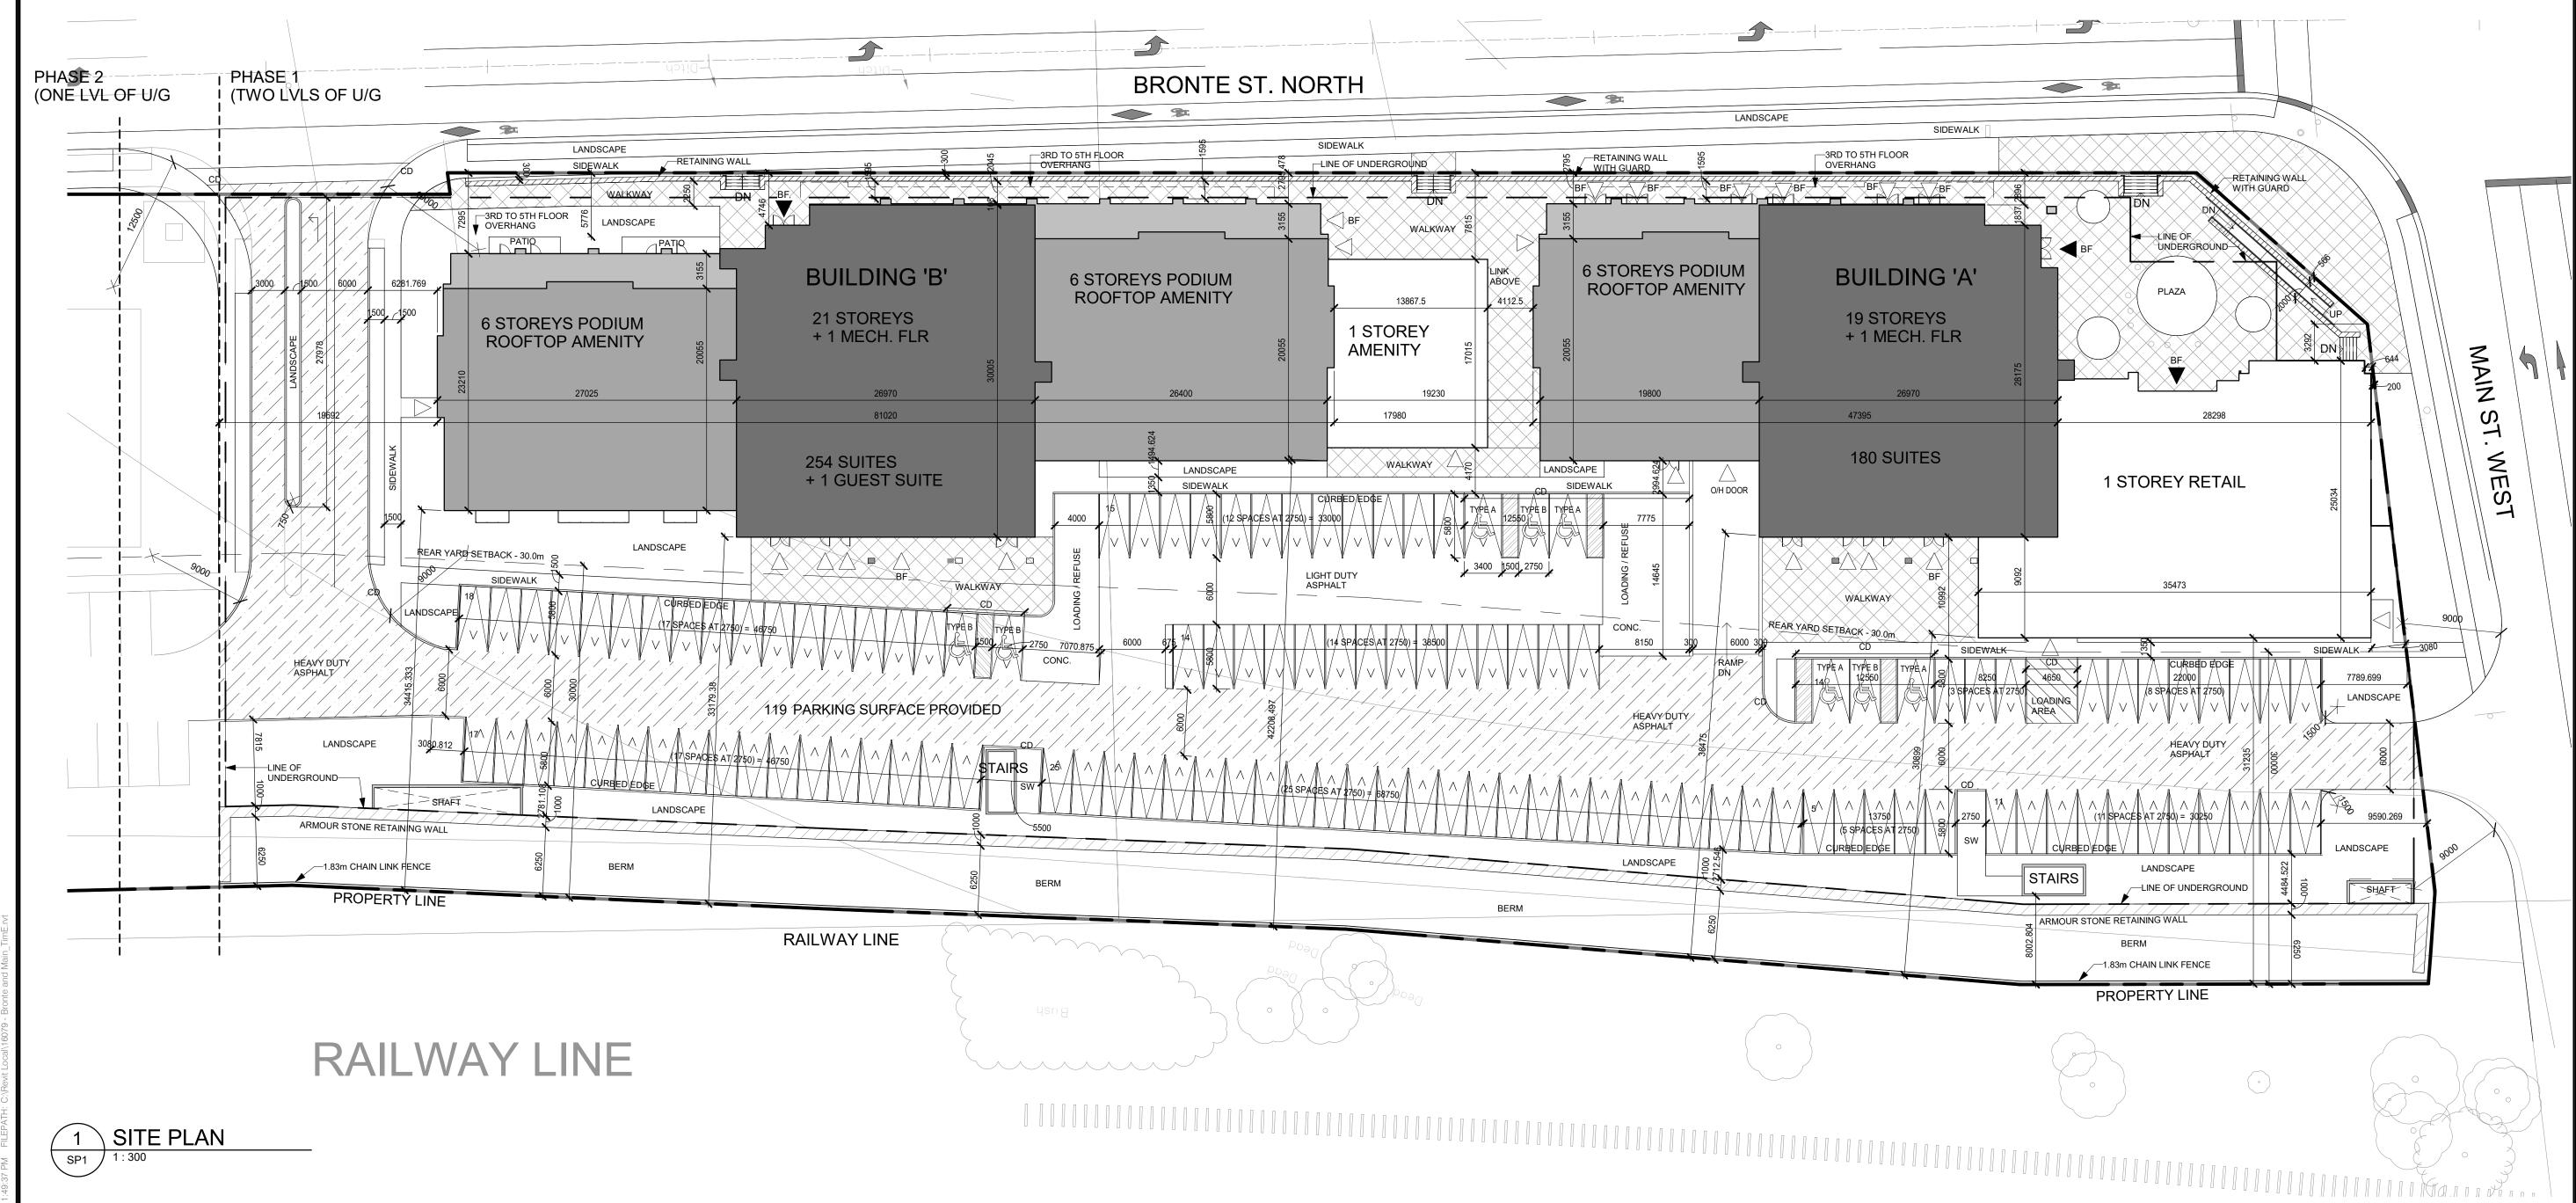

SELLABLE AREA COMMERCIAL

| PARKING STATISTICS  |        |  |
|---------------------|--------|--|
| Floors              | Spaces |  |
| 1st FLOOR           | 119    |  |
| UNDERGROUND LEVEL 1 | 236    |  |
| UNDERGROUND LEVEL 2 | 272    |  |
| TOTAL               | 627    |  |