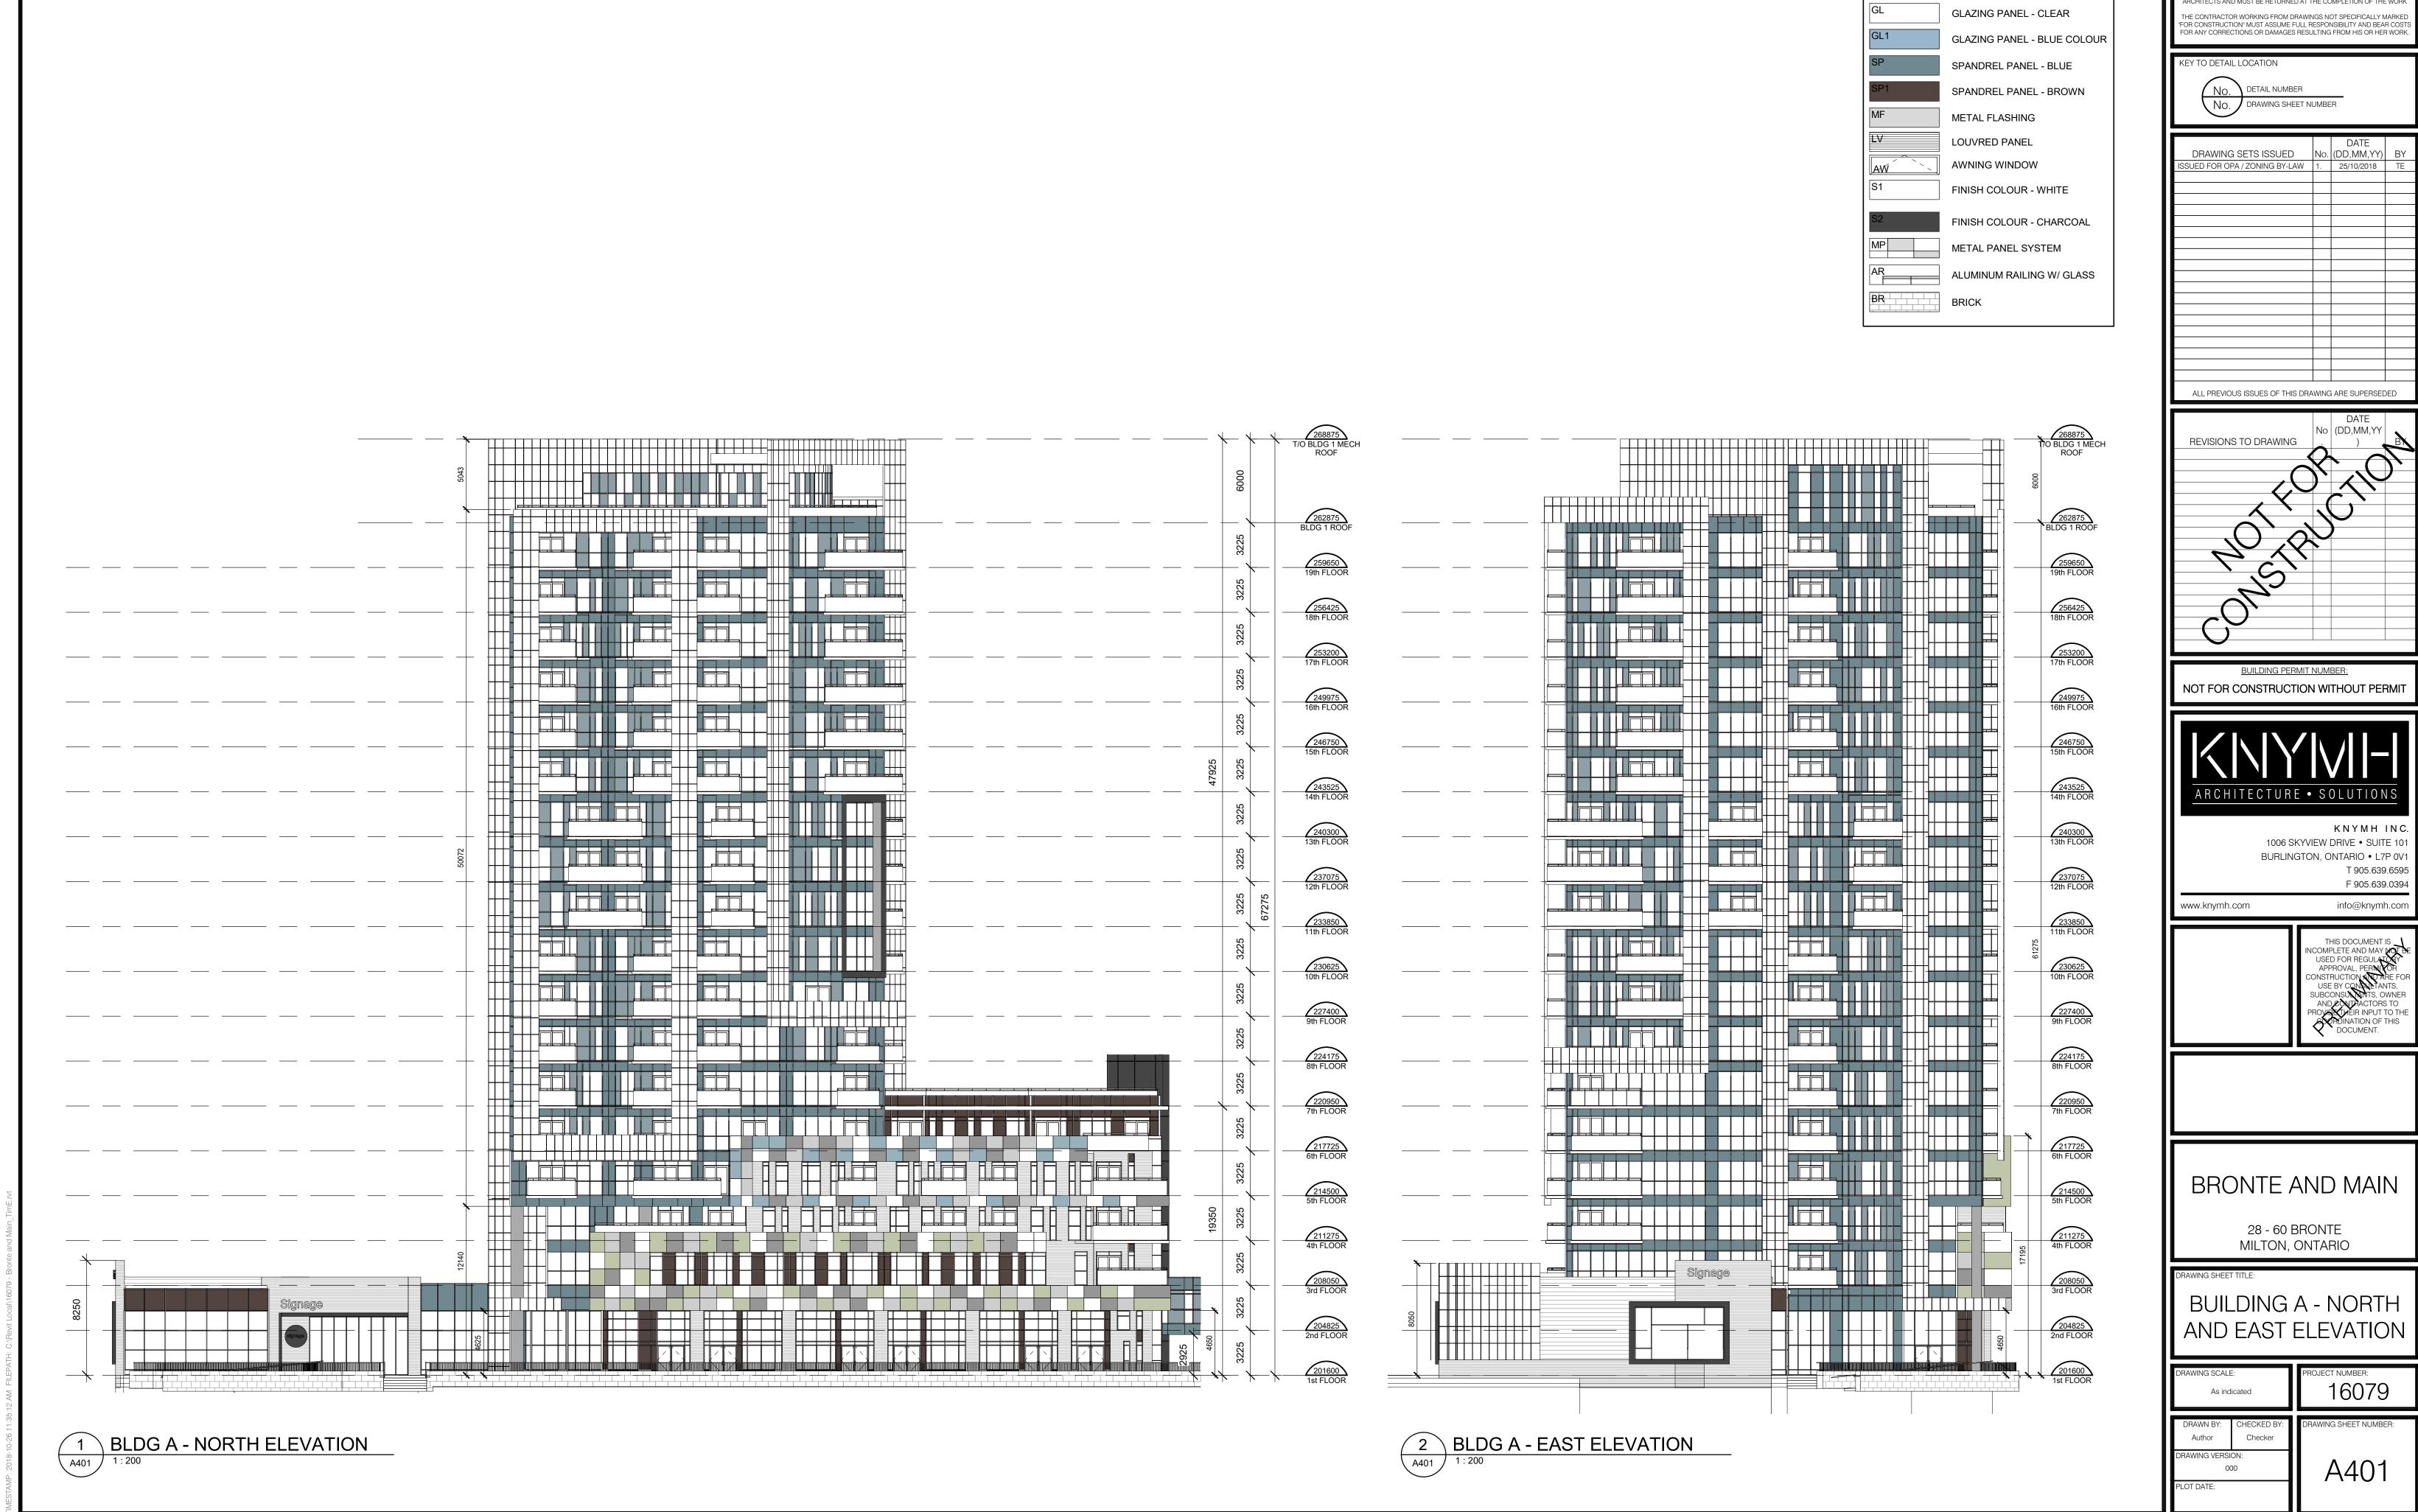

BRONTE AND MAIN

28 - 60 BRONTE MILTON, ONTARIO

BUILDING B NORTH ELEVATION

As indicated PROJECT NUMBER: 16079

DRAWN BY: CHECKED BY
Author Checker

DRAWING VERSION:

A411

GL GLAZING PANEL - CLEAR
GL1 GLAZING PANEL - BLUE COLOUR
SP SPANDREL PANEL - BLUE
SP1 SPANDREL PANEL - BROWN
MF METAL FLASHING
LOUVRED PANEL
AWNING WINDOW
S1 FINISH COLOUR - WHITE

S2 FINISH COLOUR - CHARCOAL
MP METAL PANEL SYSTEM
AR ALUMINUM RAILING W/ GLASS
BRICK

CONTRACTOR MUST CHECK AND VERIFY ALL DIMENSIONS AND JOB CONDITIONS BEFORE PROCEEDING WITH WORK

ALL DRAWINGS MAY BE TO BE SUBJECT TO CHANGE DUE TO COMMENTS FROM MUNICIPAL DEPARTMENTS AND OTHER AGENCIES WITH AUTHOURITY ALL DRAWINGS AND SPECIFICATIONS ARE THE PROPERTY OF THE ARCHITECTS AND MUST BE RETURNED AT THE COMPLETION OF THE WORK THE CONTRACTOR WORKING FROM DRAWINGS NOT SPECIFICALLY MARKED "FOR CONSTRUCTION" MUST ASSUME FULL RESPONSIBILITY AND BEAR COST FOR ANY CORRECTIONS OR DAMAGES RESULTING FROM HIS OR HER WORK