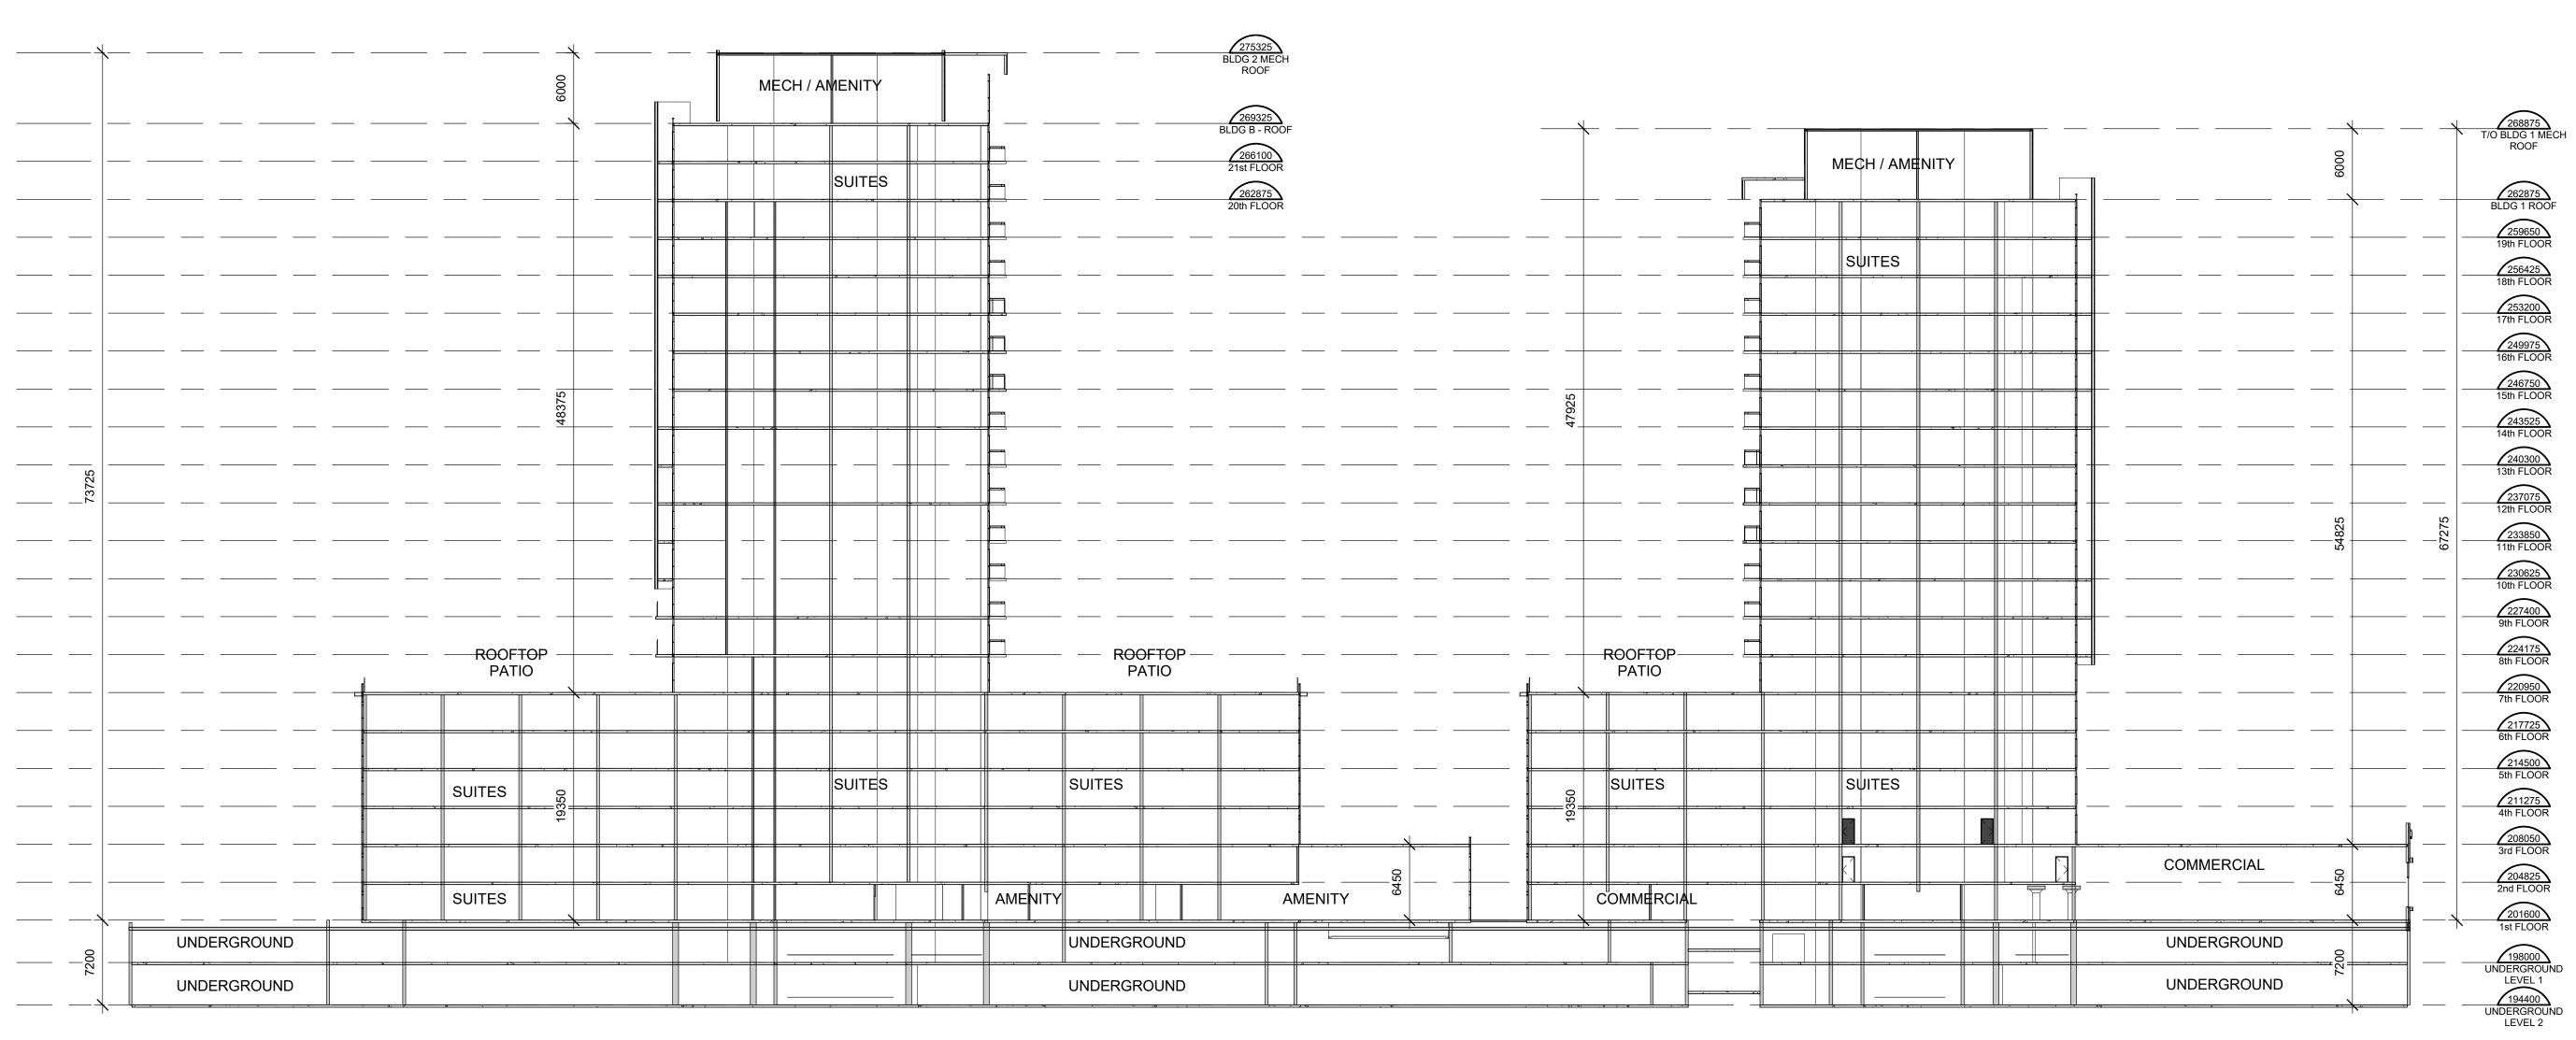

info@knymh.com

www.knymh.com

BRONTE AND MAIN

28 - 60 BRONTE MILTON, ONTARIO

DRAWING SHEET

BUILDING SECTION

ring scale:
1:300
PROJECT NUMBER:
16079

DRAWN BY: CHECKED BY: DRAWING SHEET NU Checker

RAWING VERSION:

A500

1 BUILDING 'A' & 'B' CROSS SECTION