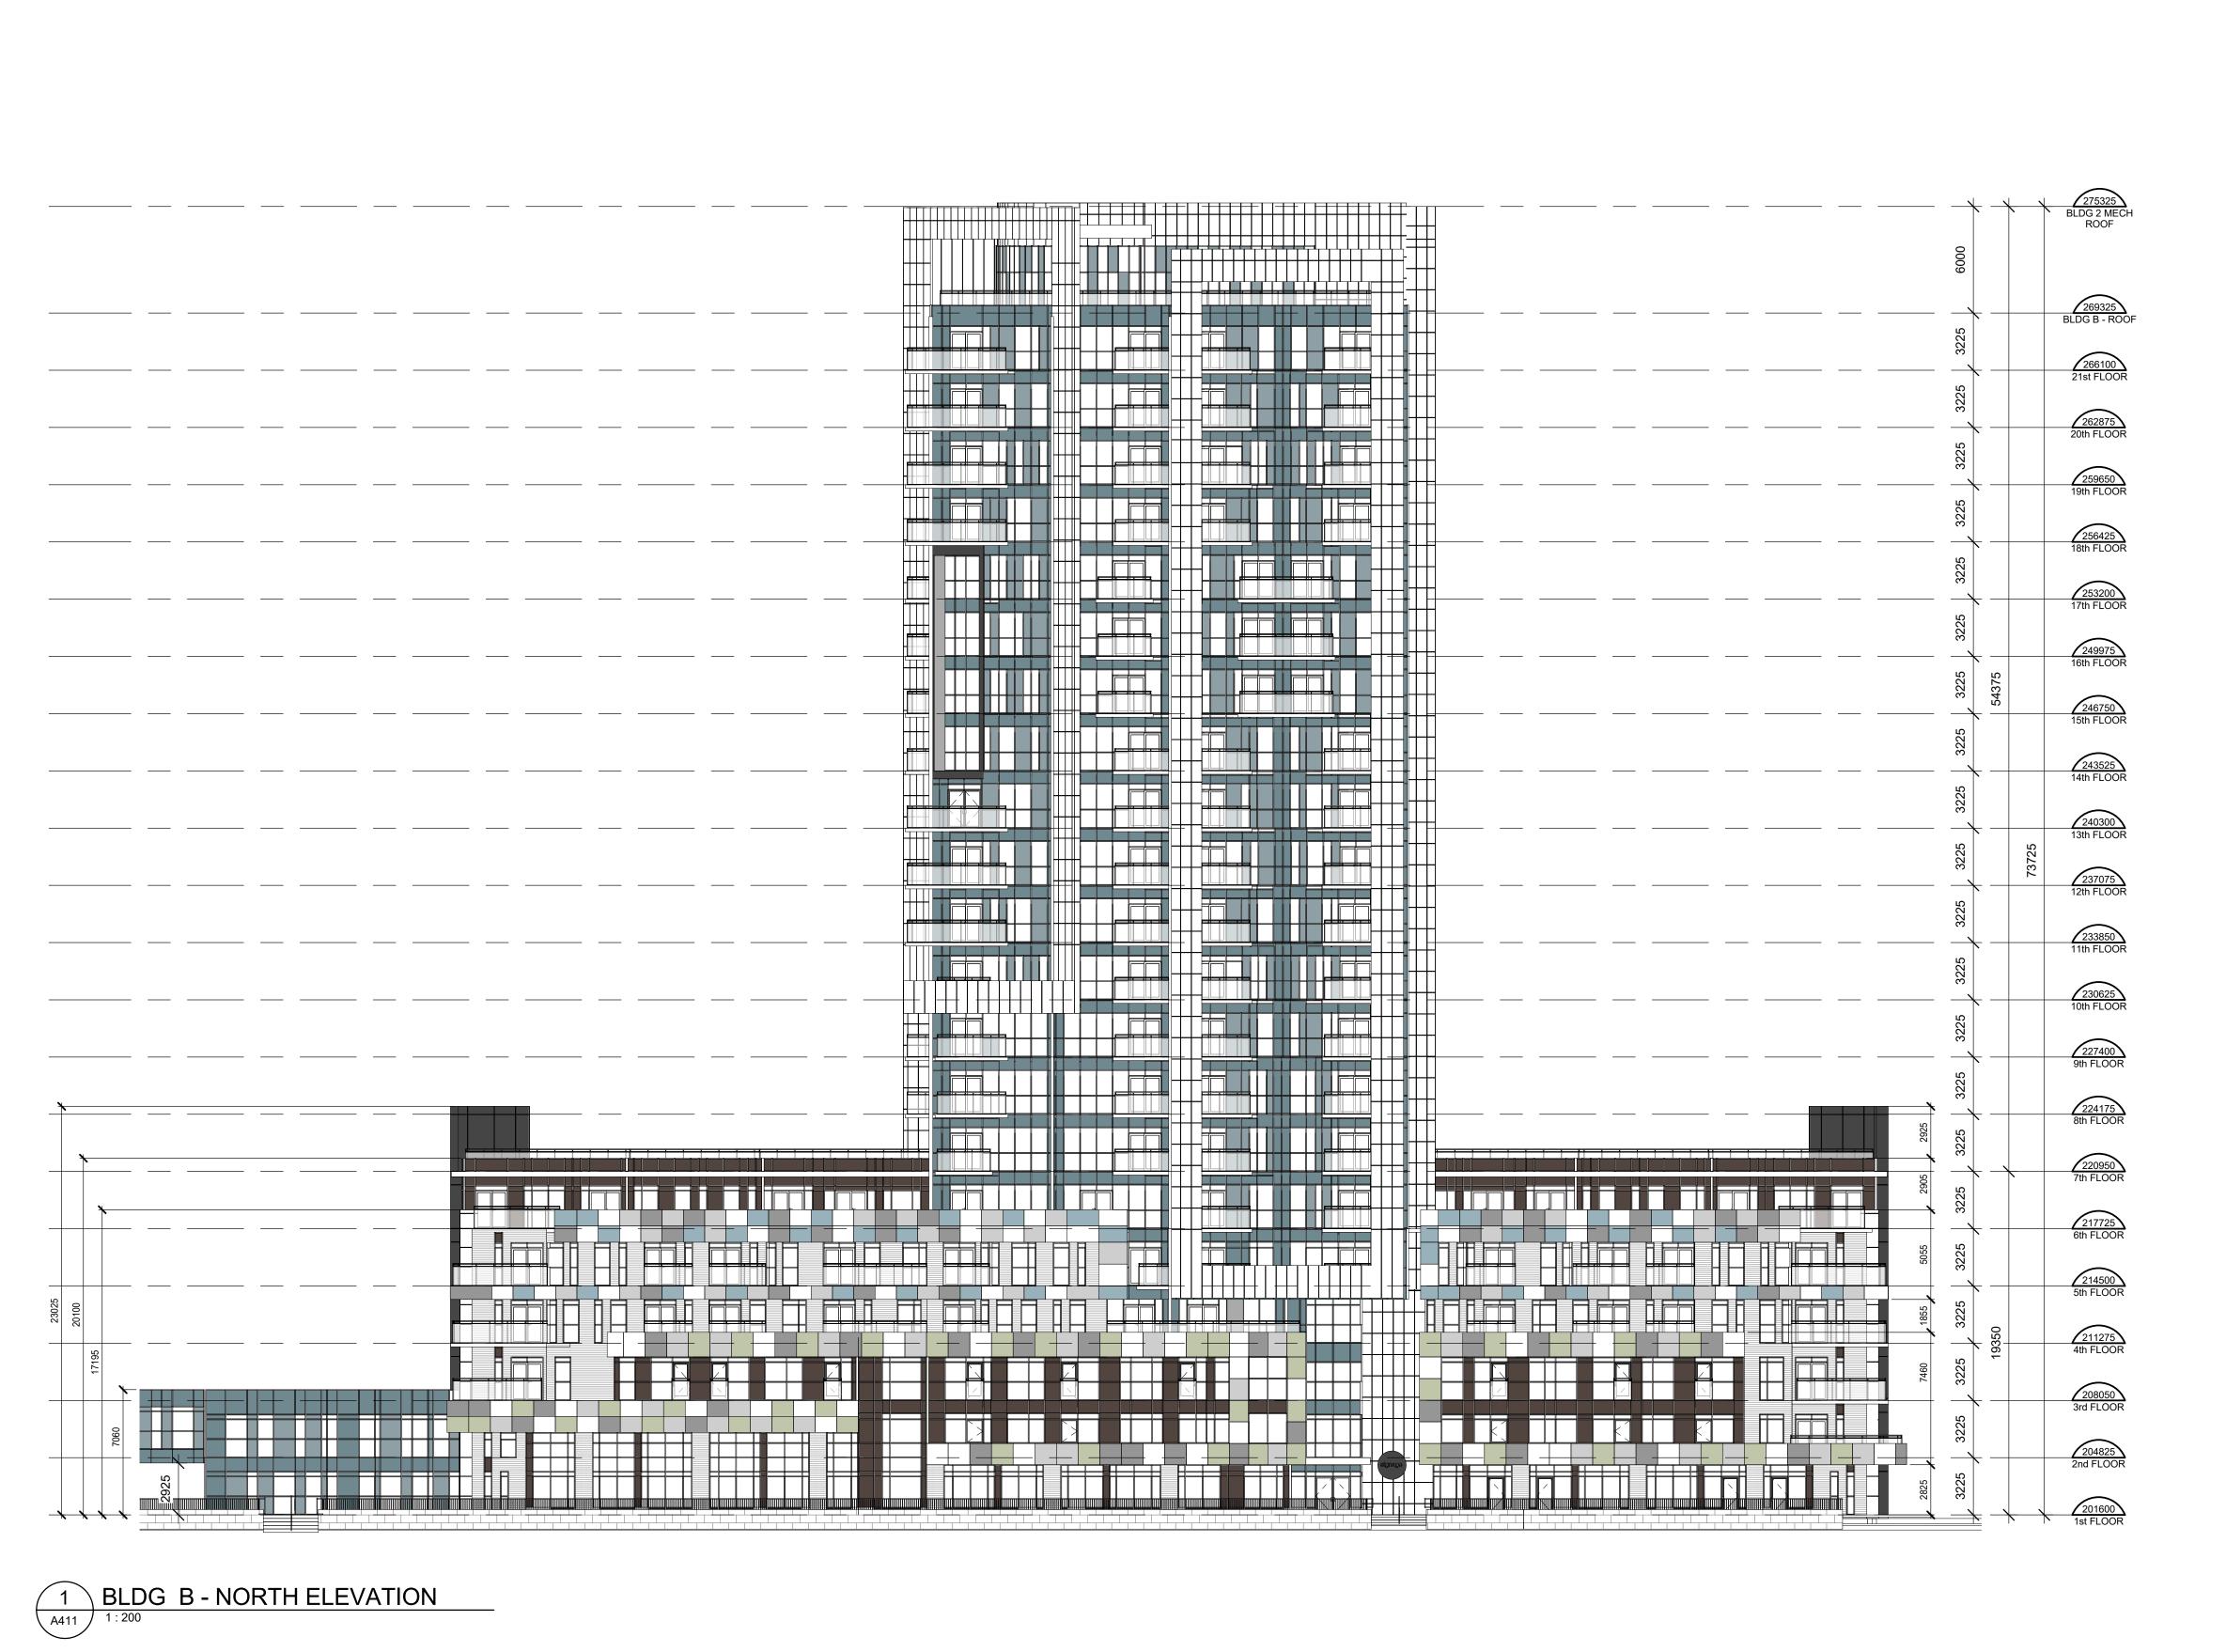

BRONTE AND MAIN

28 - 60 BRONTE MILTON, ONTARIO

BUILDING B NORTH ELEVATION

As indicated PROJECT NUMBER: 16079

DRAWN BY: CHECKED BY
Author Checker

DRAWING VERSION:

A411

GL GLAZING PANEL - CLEAR
GL1 GLAZING PANEL - BLUE COLOUR
SP SPANDREL PANEL - BLUE
SP1 SPANDREL PANEL - BROWN
MF METAL FLASHING
LOUVRED PANEL
AWNING WINDOW
S1 FINISH COLOUR - WHITE