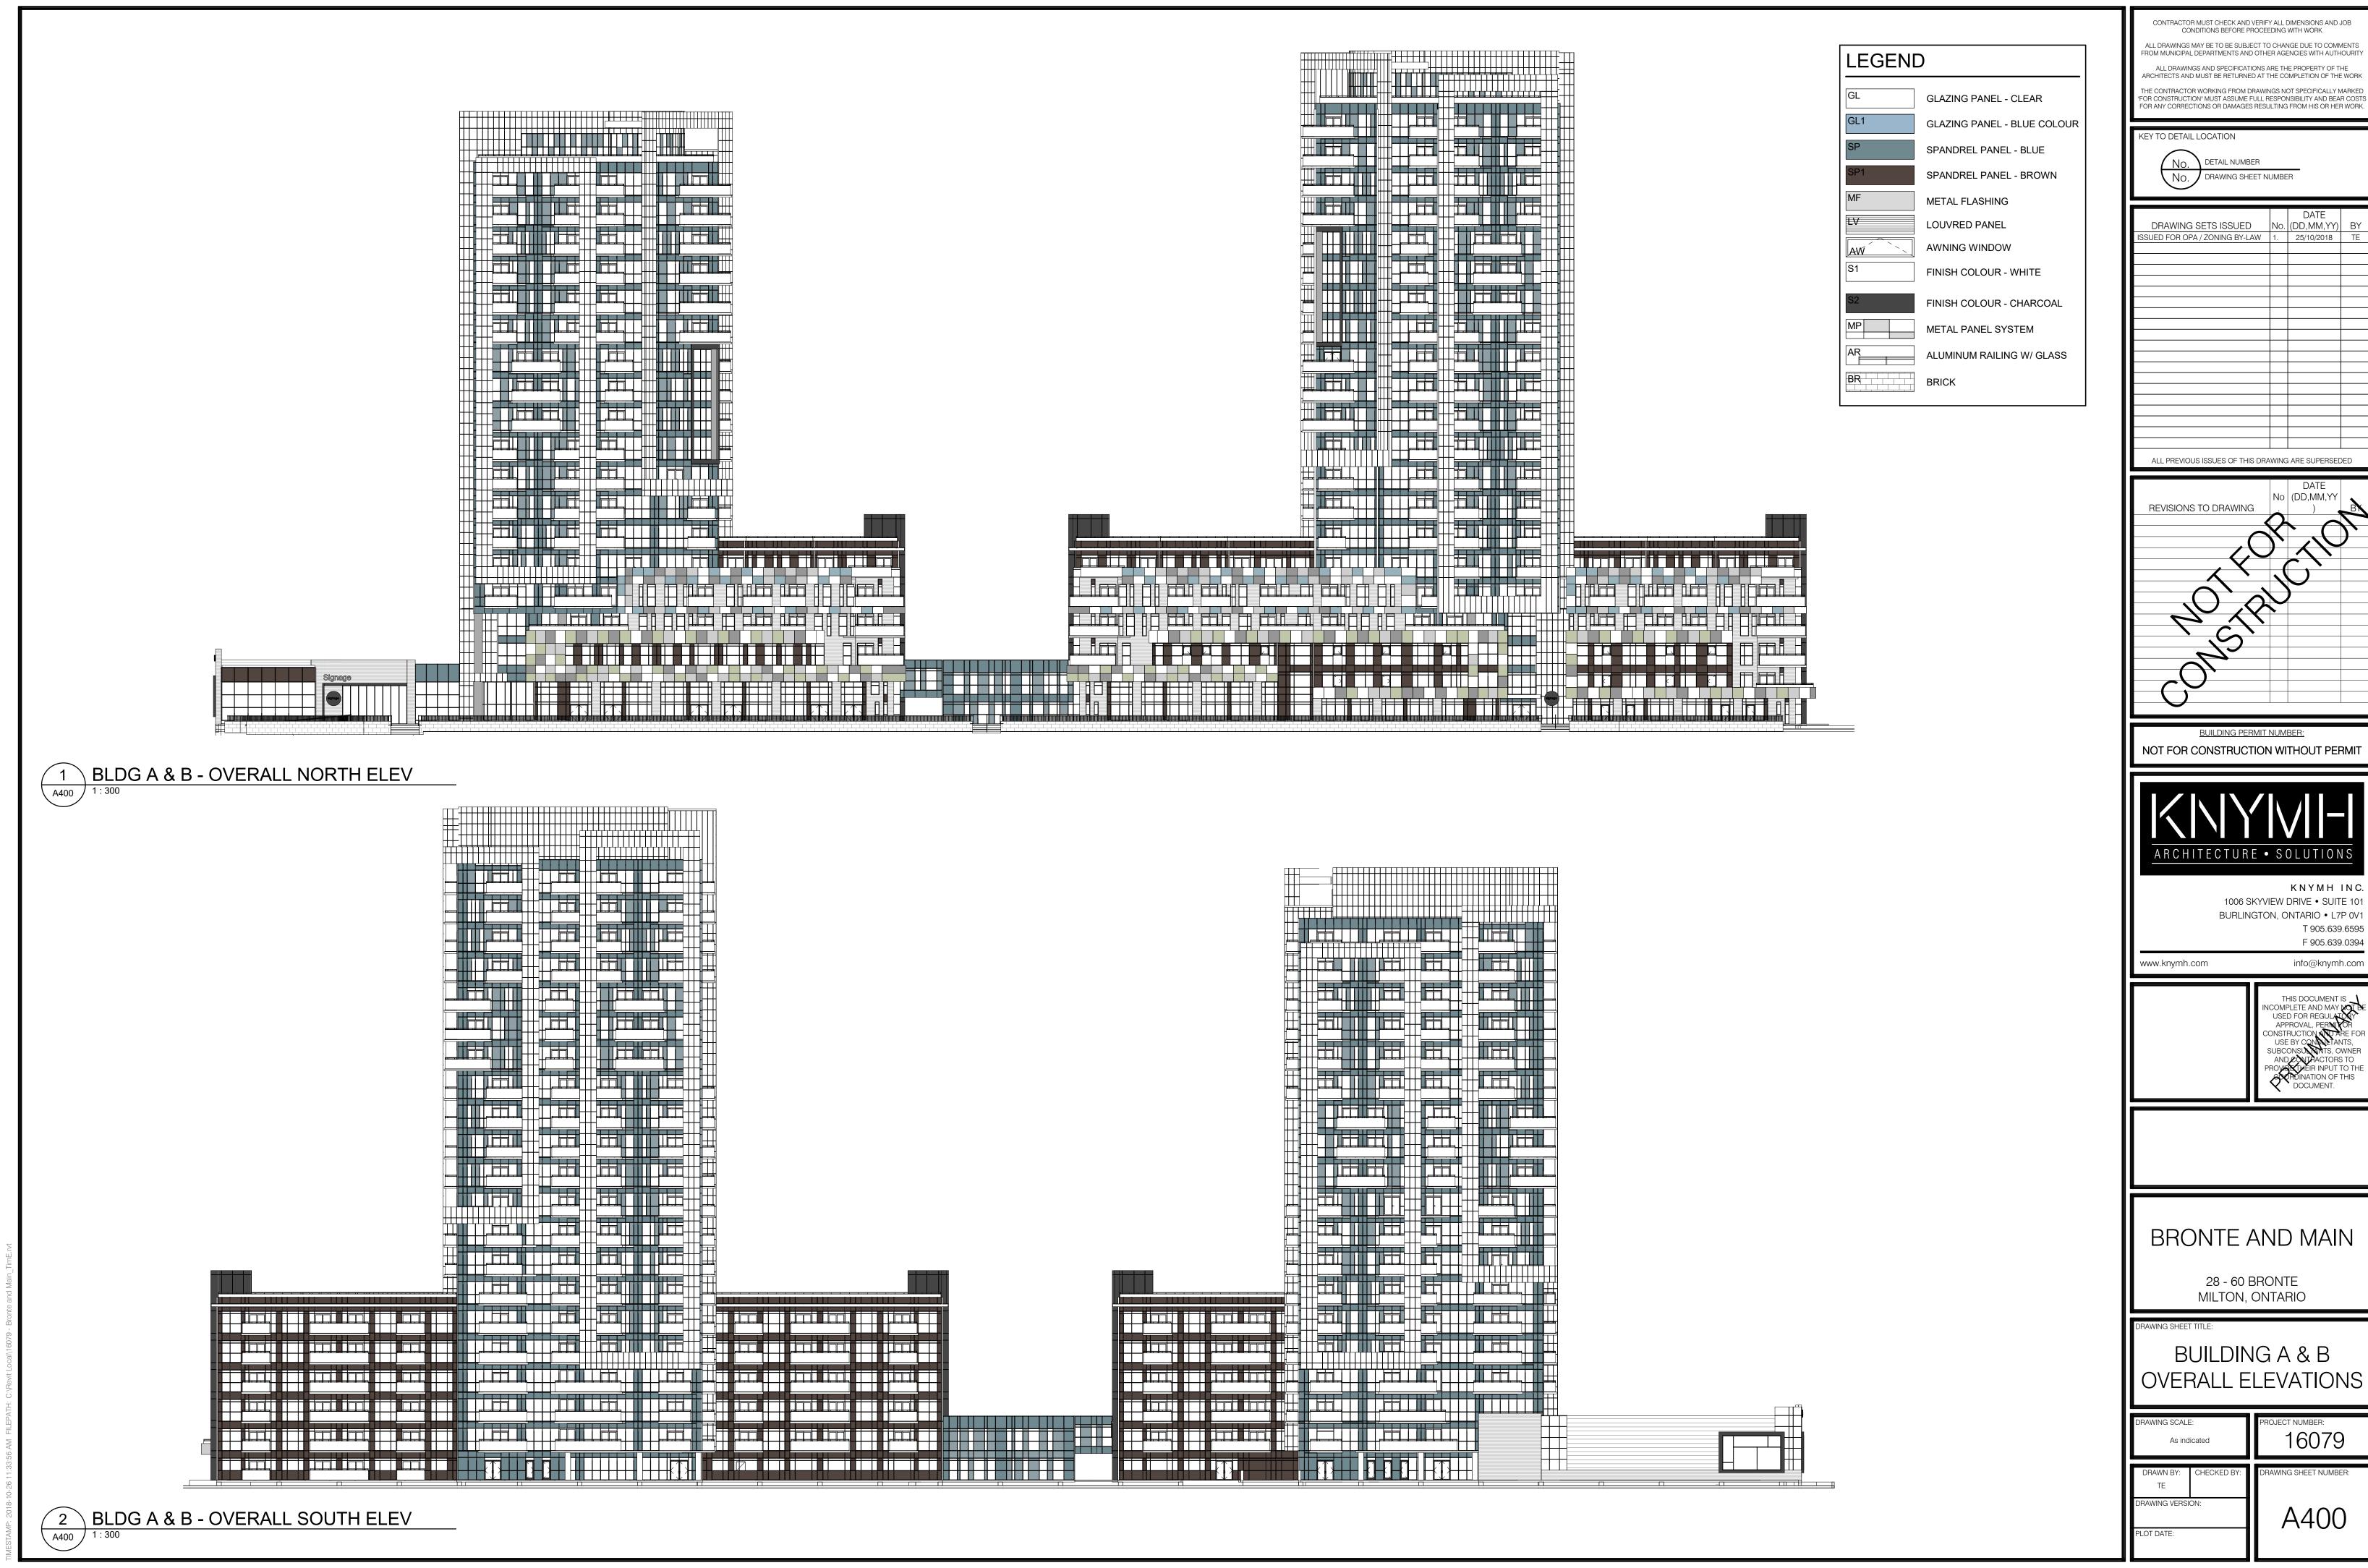

LEGEND

CONTRACTOR MUST CHECK AND VERIFY ALL DIMENSIONS AND JOB CONDITIONS BEFORE PROCEEDING WITH WORK ALL DRAWINGS MAY BE TO BE SUBJECT TO CHANGE DUE TO COMMENT FOR ANY CORRECTIONS OR DAMAGES RESULTING FROM HIS OR HER WORK

BRONTE AND MAIN

28 - 60 BRONTE MILTON, ONTARIO

BUILDING B NORTH ELEVATION

As indicated PROJECT NUMBER: 16079

DRAWN BY: CHECKED BY
Author Checker

DRAWING VERSION:

A411

GL GLAZING PANEL - CLEAR
GL1 GLAZING PANEL - BLUE COLOUR
SP SPANDREL PANEL - BLUE
SP1 SPANDREL PANEL - BROWN
MF METAL FLASHING
LOUVRED PANEL
AWNING WINDOW
S1 FINISH COLOUR - WHITE

S2 FINISH COLOUR - CHARCOAL
MP METAL PANEL SYSTEM
AR ALUMINUM RAILING W/ GLASS
BRICK

CONTRACTOR MUST CHECK AND VERIFY ALL DIMENSIONS AND JOB CONDITIONS BEFORE PROCEEDING WITH WORK

ALL DRAWINGS MAY BE TO BE SUBJECT TO CHANGE DUE TO COMMENTS FROM MUNICIPAL DEPARTMENTS AND OTHER AGENCIES WITH AUTHOURITY ALL DRAWINGS AND SPECIFICATIONS ARE THE PROPERTY OF THE ARCHITECTS AND MUST BE RETURNED AT THE COMPLETION OF THE WORK THE CONTRACTOR WORKING FROM DRAWINGS NOT SPECIFICALLY MARKED "FOR CONSTRUCTION" MUST ASSUME FULL RESPONSIBILITY AND BEAR COST FOR ANY CORRECTIONS OR DAMAGES RESULTING FROM HIS OR HER WORK