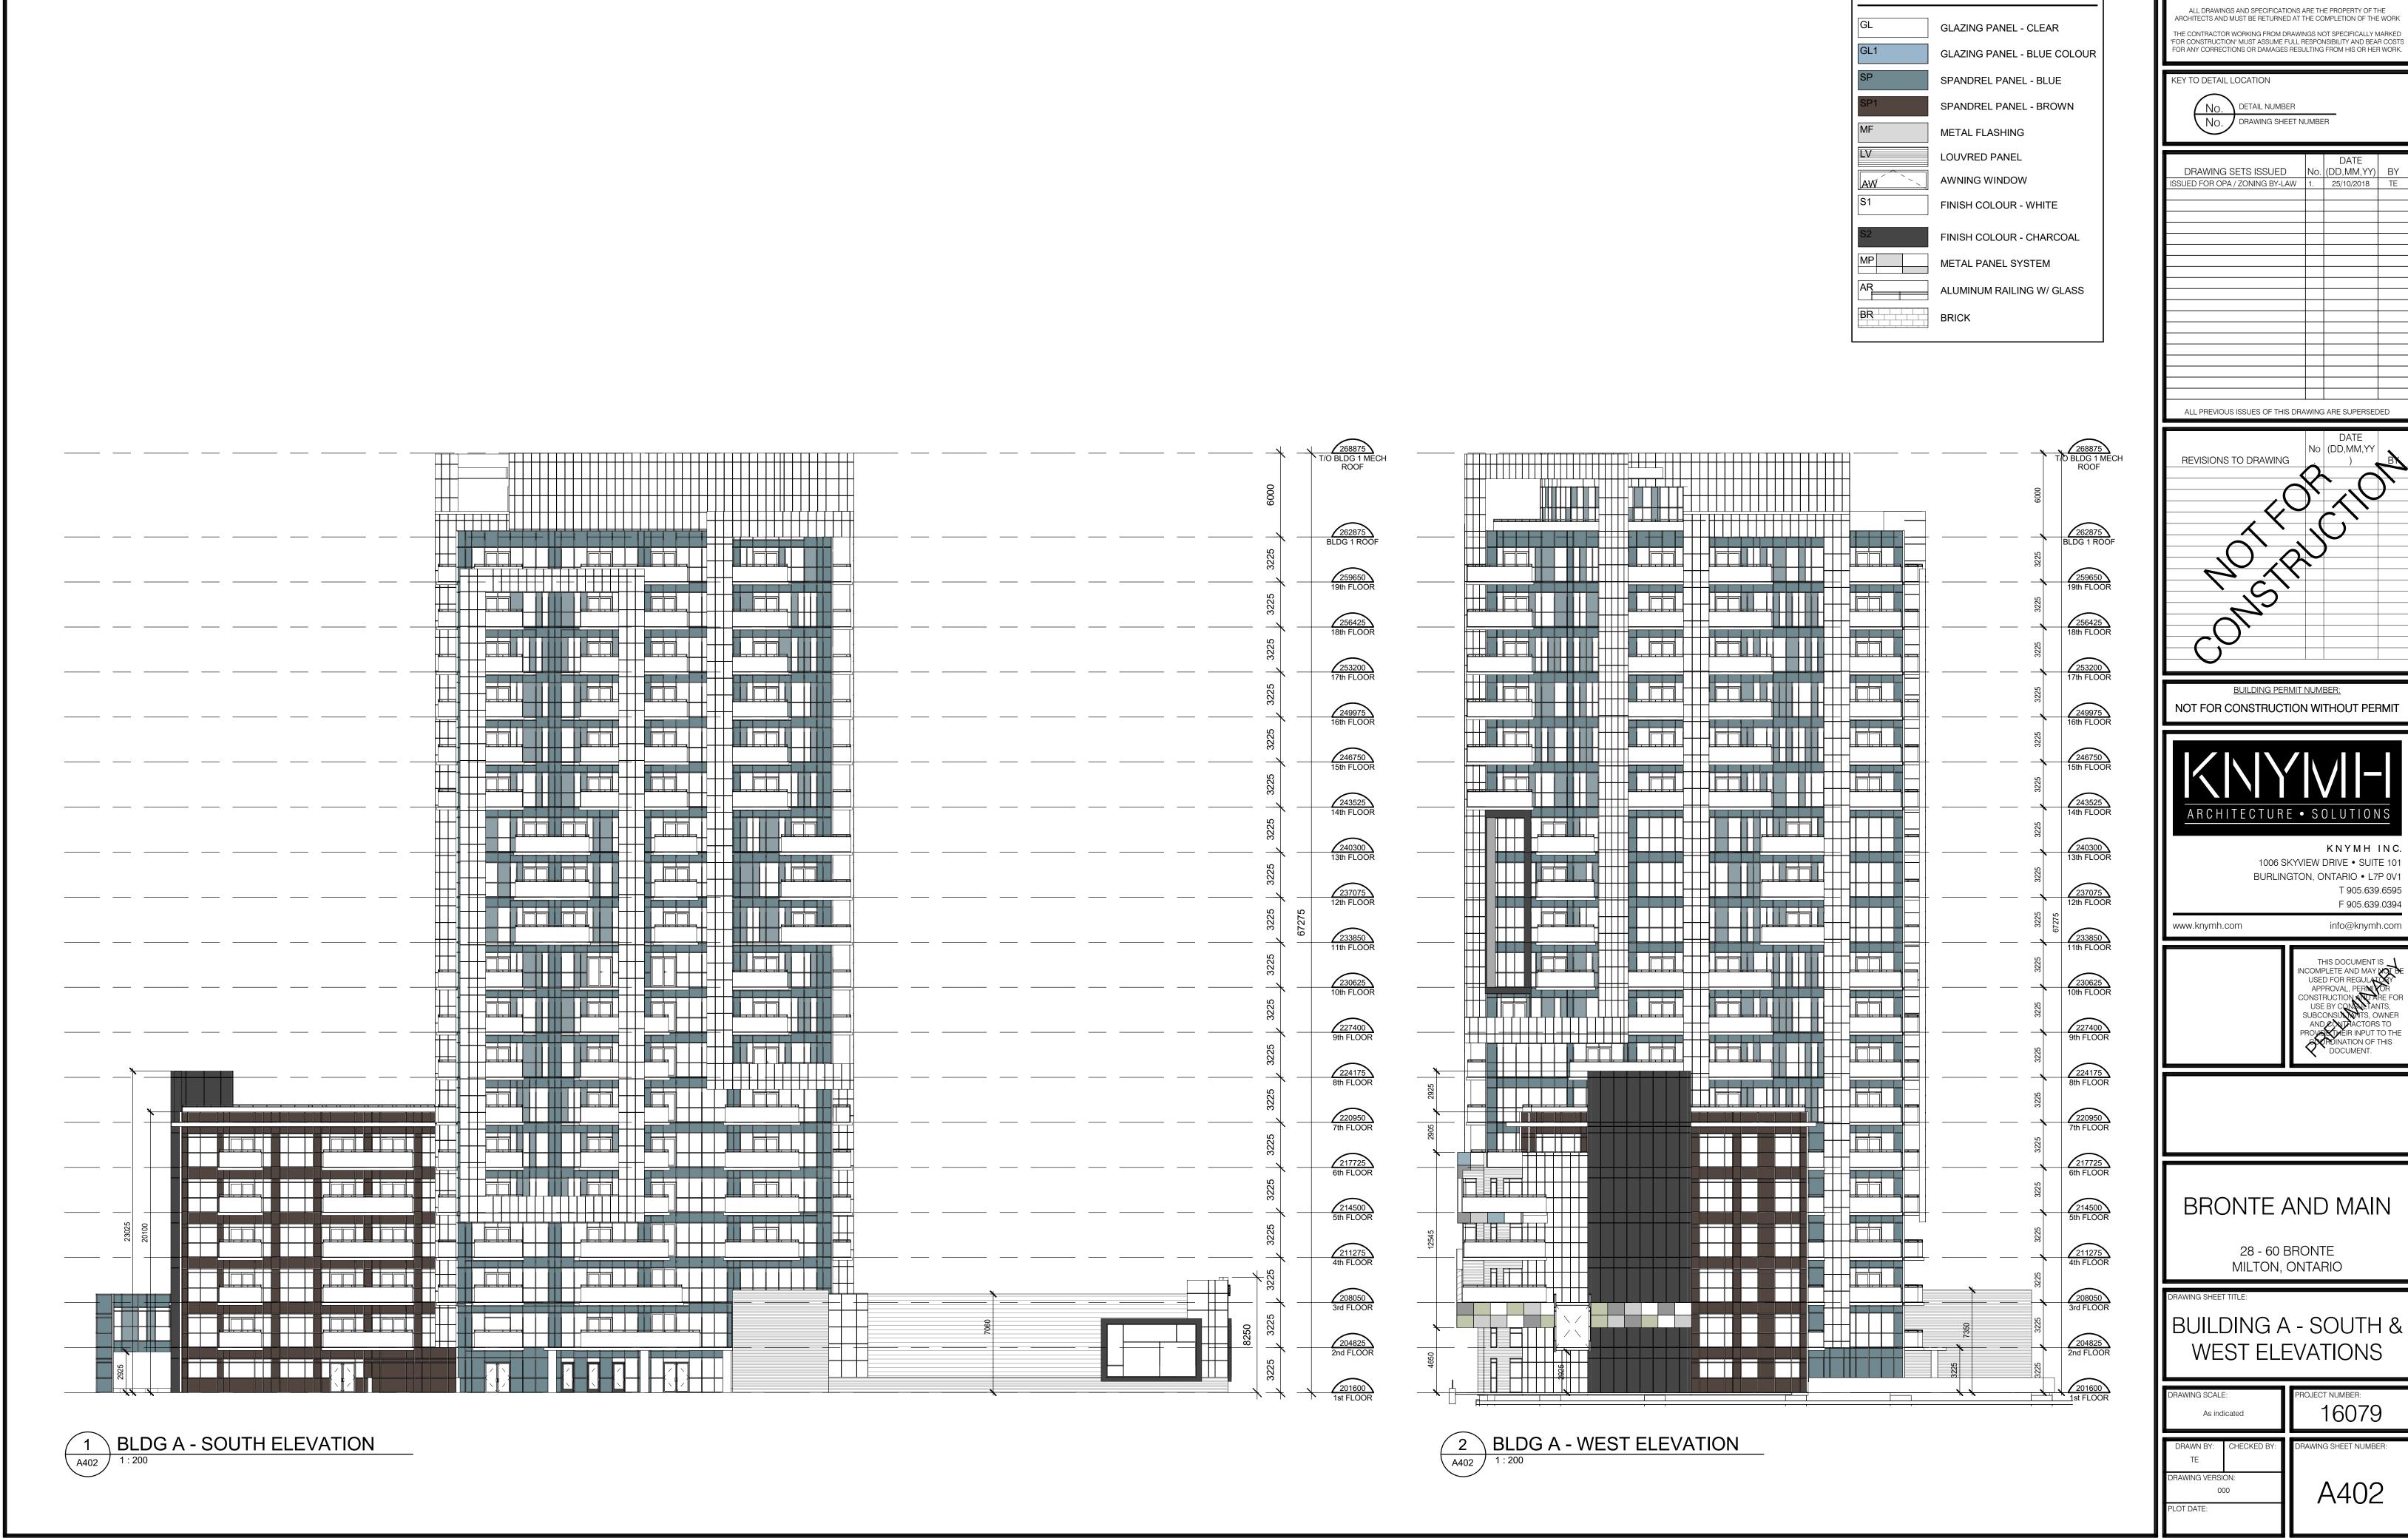

SP SPANDREL PANEL - BLUE

SP1 SPANDREL PANEL - BROWN

MF METAL FLASHING

LOUVRED PANEL

AWNING WINDOW

S1 FINISH COLOUR - WHITE

S2 FINISH COLOUR - CHARCOAL

MP METAL PANEL SYSTEM

AR ALUMINUM RAILING W/ GLASS

BR BRICK

CONTRACTOR MUST CHECK AND VERIFY ALL DIMENSIONS AND JOB CONDITIONS BEFORE PROCEEDING WITH WORK

ALL DRAWINGS MAY BE TO BE SUBJECT TO CHANGE DUE TO COMMENTS FROM MUNICIPAL DEPARTMENTS AND OTHER AGENCIES WITH AUTHOURITY